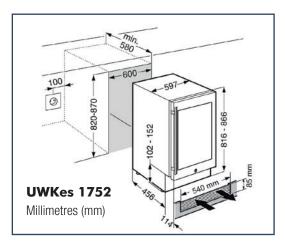

## **Technical Information**

| Default hinge                       | Right         |
|-------------------------------------|---------------|
| Gross weight (kg) I Net weight (kg) | 54   45       |
| Height (mm)                         | 820 - 870     |
| Width (mm)                          | 600           |
| Depth (mm)                          | 580           |
| Voltage (V) I Rated Current (A)     | 220-240   0.8 |
| Made In                             | Austria       |

KEY: UB = Underbench, BI = Built-In, ° = Measurements taken at +25°C ambient and +12°C interior temperature tested by Liebherr Germany (not to Australian standards),  $\triangle$  = Based on Bordeaux 750ml bottle - capacity may vary depending on bottle shape and size. Door hinging either right or left hand must be nominated for this model.