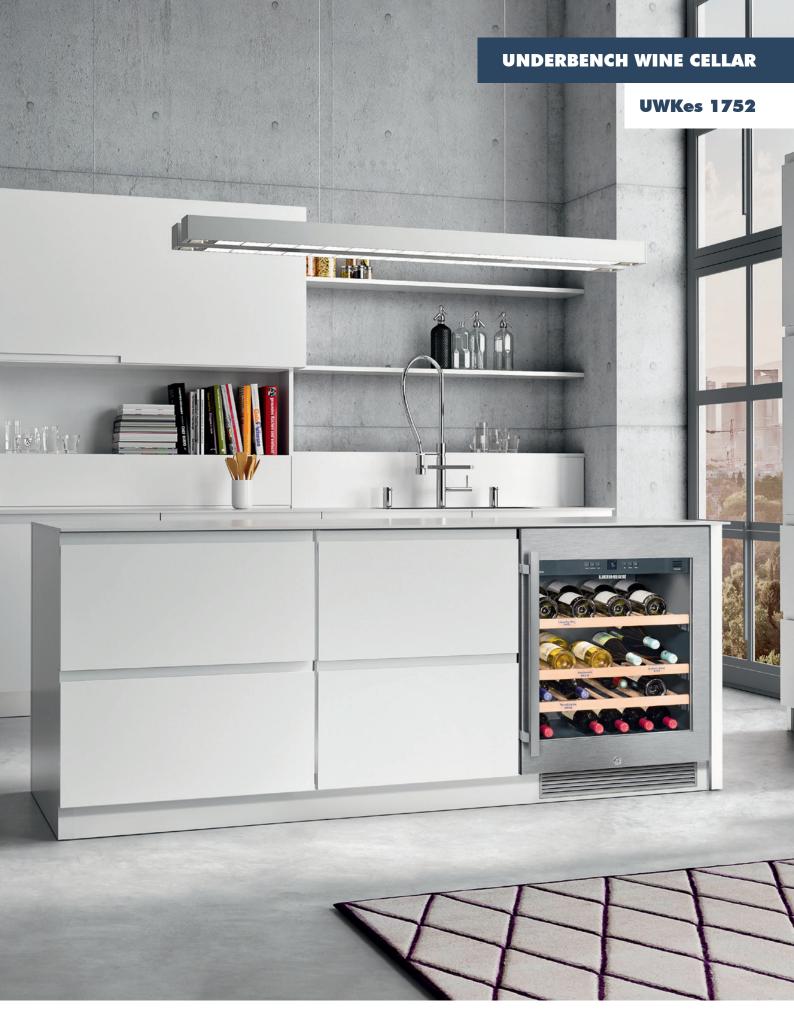

## SINGLE ZONE UNDERBENCH WINE CELLAR UWKes 1752

Whilst every effort is made to ensure all specifications and information in this flyer are correct at time of printing, Andi-Co Australia Pty. Ltd. reserve the right to make changes without notification. Where actual appliance measurements, specifications and ratings are crucial, we recommend that the actual appliance installation instructions that accompany each appliance be checked. Andi-Co Australia will not be liable for any loss.