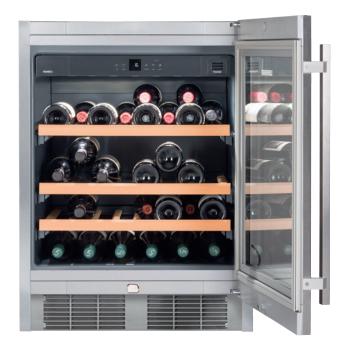

## SINGLE ZONE UNDERBENCH WINE CELLAR UWKes 1752

Whilst every effort is made to ensure all specifications and information in this flyer are correct at time of printing, Andi-Co Australia Pty. Ltd. reserve the right to make changes without notification. Where actual appliance measurements, specifications and ratings are crucial, we recommend that the actual appliance installation instructions that accompany each appliance be checked. Andi-Co Australia will not be liable for any loss.

| Type I Category Finish Stainless Steel  *Energy consumption (kWh/yr) I 24hr  *145 I 0.396  *Bottle capacity (750ml Bordeaux)  *Bottle capacity (750ml Bordeaux)  *A Bottle capacity (750ml Bottle capacity (750ml)  *A Bottle capacity (750ml)  * | Model                                          | UWKes 1752       |
|--------------------------------------------------------------------------------------------------------------------------------------------------------------------------------------------------------------------------------------------------------------------------------------------------------------------------------------------------------------------------------------------------------------------------------------------------------------------------------------------------------------------------------------------------------------------------------------------------------------------------------------------------------------------------------------------------------------------------------------------------------------------------------------------------------------------------------------------------------------------------------------------------------------------------------------------------------------------------------------------------------------------------------------------------------------------------------------------------------------------------------------------------------------------------------------------------------------------------------------------------------------------------------------------------------------------------------------------------------------------------------------------------------------------------------------------------------------------------------------------------------------------------------------------------------------------------------------------------------------------------------------------------------------------------------------------------------------------------------------------------------------------------------------------------------------------------------------------------------------------------------------------------------------------------------------------------------------------------------------------------------------------------------------------------------------------------------------------------------------------------------|------------------------------------------------|------------------|
| °Energy consumption (kWh/yr) I 24hr                                                                                                                                                                                                                                                                                                                                                                                                                                                                                                                                                                                                                                                                                                                                                                                                                                                                                                                                                                                                                                                                                                                                                                                                                                                                                                                                                                                                                                                                                                                                                                                                                                                                                                                                                                                                                                                                                                                                                                                                                                                                                            | Type I Category                                | BI UB I GrandCru |
| A Bottle capacity (750ml Bordeaux)  Safety glass door  MagicEye control system I Display Digital temperature display Internal Tinted glazed door Temperature zones 1 Temperature range (°C) Min I Max °C Sit 20 Suitable for ambient temperature MinIMax°C Suitable for ambient temperature MinIMax°C Suitable for ambient temperature MinIMax°C  Suitable for ambient temperature MinIMax°C  Suitable for ambient temperature MinIMax°C  Suitable for ambient temperature MinIMax°C  Suitable for ambient temperature MinIMax°C  10 I 38 Interior light  Hand crafted beech wood shelves 3 Shelves mounted on telescopic rails  Base shelves 1 Recirculated air cooling Fresh air supply via activated charcoal filter 1 Child proof lock (control panel) SlimLine handle Reversible door hinges  Key lock  Label holders Compressors 1 Door open warning signal Temperature alarm  •                                                                                                                                                                                                                                                                                                                                                                                                                                                                                                                                                                                                                                                                                                                                                                                                                                                                                                                                                                                                                                                                                                                                                                                                                                         | Finish                                         | Stainless Steel  |
| Safety glass door  MagicEye control system I Display  Pigital temperature display  Internal  Tinted glazed door  Temperature zones  Temperature range (°C) Min I Max °C  Suitable for ambient temperature MinIMax°C  10 I 38  Interior light  LED  Hand crafted beech wood shelves  3  Shelves mounted on telescopic rails  Base shelves  1  Recirculated air cooling  Fresh air supply via activated charcoal filter  Child proof lock (control panel)  SlimLine handle  Reversible door hinges  Key lock  Label holders  Compressors  1  Door open warning signal  Temperature alarm  •                                                                                                                                                                                                                                                                                                                                                                                                                                                                                                                                                                                                                                                                                                                                                                                                                                                                                                                                                                                                                                                                                                                                                                                                                  | °Energy consumption (kWh/yr) I 24hr            | °145   0.396     |
| MagicEye control system I Display Digital temperature display Internal Tinted glazed door Temperature zones 1 Temperature range (°C) Min I Max °C Sitable for ambient temperature MinIMax°C Unitable for ambient temperature MinIMax°C Suitable for ambient temperature MinIMax°C Suitable for ambient temperature MinIMax°C Unitable for ambient temperature MinIMax°C Sitable for ambient temperature MinIMax°C Unitable for ambient temperature AlinIMax°C Unitable for ambient temperature AlinIMax°C Unitable for ambient temperature AlinIMax°C Unitable for ambient temperature display  Child proof lock (control panel)  Child proof lock (control panel)  SlimLine handle Reversible door hinges  Key lock Label holders Compressors 1 Door open warning signal Temperature alarm                                                                                                                                                                                                                                                                                                                                                                                                                                                                                                                                                                                                                                                                                                                                                                                                                                                                                                                                                                                                                                                                                                                                                                                                   | △Bottle capacity (750ml Bordeaux)              | 46               |
| Digital temperature display  Tinted glazed door  Temperature zones  1  Temperature range (°C) Min I Max °C  Suitable for ambient temperature MinIMax°C  LED  Hand crafted beech wood shelves  Shelves mounted on telescopic rails  Base shelves  1  Recirculated air cooling  Fresh air supply via activated charcoal filter  Child proof lock (control panel)  SlimLine handle  Reversible door hinges  Key lock  Label holders  Compressors  1  Door open warning signal  Temperature alarm                                                                                                                                                                                                                                                                                                                                                                                                                                                                                                                                                                                                                                                                                                                                                                                                                                                                                                                                                                                                                                                                                                                                                                                                                                                                                                                                                                                                                                                                                              | Safety glass door                              | •                |
| Tinted glazed door  Temperature zones  1  Temperature range (°C) Min I Max °C  Suitable for ambient temperature MinIMax°C  Suitable for ambient temperature MinIMax°C  Interior light  Hand crafted beech wood shelves  Shelves mounted on telescopic rails  Base shelves  1  Recirculated air cooling  Fresh air supply via activated charcoal filter  Child proof lock (control panel)  SlimLine handle  Reversible door hinges  Key lock  Label holders  Compressors  1  Door open warning signal  Temperature alarm                                                                                                                                                                                                                                                                                                                                                                                                                                                                                                                                                                                                                                                                                                                                                                                                                                                                                                                                                                                                                                                                                                                                                                                                                                                                                                                                                                                                                                                                                                                                                                                                        | MagicEye control system I Display              | • I LED          |
| Temperature zones 1 Temperature range (°C) Min I Max °C 5 I 20 Suitable for ambient temperature MinIMax°C 10 I 38 Interior light LED Hand crafted beech wood shelves 3 Shelves mounted on telescopic rails • Base shelves 1 Recirculated air cooling • Fresh air supply via activated charcoal filter 1 Child proof lock (control panel) • SlimLine handle • Reversible door hinges • Key lock • Label holders • Compressors 1 Door open warning signal • Temperature alarm •                                                                                                                                                                                                                                                                                                                                                                                                                                                                                                                                                                                                                                                                                                                                                                                                                                                                                                                                                                                                                                                                                                                                                                                                                                                                                                                                                                                                                                                                                                                                                                                                                                                  | Digital temperature display                    | Internal         |
| Temperature range (°C) Min I Max °C 5 1 20  Suitable for ambient temperature MinIMax°C 10 I 38  Interior light LED  Hand crafted beech wood shelves 3  Shelves mounted on telescopic rails •  Base shelves 1  Recirculated air cooling •  Fresh air supply via activated charcoal filter 1  Child proof lock (control panel) •  SlimLine handle •  Reversible door hinges •  Key lock •  Label holders •  Compressors 1  Door open warning signal •  Temperature alarm •                                                                                                                                                                                                                                                                                                                                                                                                                                                                                                                                                                                                                                                                                                                                                                                                                                                                                                                                                                                                                                                                                                                                                                                                                                                                                                                                                                                                                                                                                                                                                                                                                                                       | Tinted glazed door                             | Double           |
| Suitable for ambient temperature MinIMax°C 10 I 38  Interior light LED  Hand crafted beech wood shelves 3  Shelves mounted on telescopic rails •  Base shelves 1  Recirculated air cooling •  Fresh air supply via activated charcoal filter 1  Child proof lock (control panel) •  SlimLine handle •  Reversible door hinges •  Key lock •  Label holders •  Compressors 1  Door open warning signal •  Temperature alarm •                                                                                                                                                                                                                                                                                                                                                                                                                                                                                                                                                                                                                                                                                                                                                                                                                                                                                                                                                                                                                                                                                                                                                                                                                                                                                                                                                                                                                                                                                                                                                                                                                                                                                                   | Temperature zones                              | 1                |
| Interior light  Hand crafted beech wood shelves  Shelves mounted on telescopic rails  Base shelves  1  Recirculated air cooling  Fresh air supply via activated charcoal filter  Child proof lock (control panel)  SlimLine handle  Reversible door hinges  Key lock  Label holders  Compressors  1  Door open warning signal  Temperature alarm                                                                                                                                                                                                                                                                                                                                                                                                                                                                                                                                                                                                                                                                                                                                                                                                                                                                                                                                                                                                                                                                                                                                                                                                                                                                                                                                                                                                                                                                                                                                                                                                                                                                                                                                                                               | Temperature range (°C) Min I Max °C            | 5120             |
| Hand crafted beech wood shelves  Shelves mounted on telescopic rails  Base shelves  1  Recirculated air cooling  Fresh air supply via activated charcoal filter  Child proof lock (control panel)  SlimLine handle  Reversible door hinges  Key lock  Label holders  Compressors  1  Door open warning signal  Temperature alarm  •                                                                                                                                                                                                                                                                                                                                                                                                                                                                                                                                                                                                                                                                                                                                                                                                                                                                                                                                                                                                                                                                                                                                                                                                                                                                                                                                                                                                                                                                                                                                                                                                                                                                                                                                                                                            | Suitable for ambient temperature Min1Max°C     | 10   38          |
| Shelves mounted on telescopic rails  Base shelves  1  Recirculated air cooling  Fresh air supply via activated charcoal filter  Child proof lock (control panel)  SlimLine handle  Reversible door hinges  Key lock  Label holders  Compressors  1  Door open warning signal  Temperature alarm                                                                                                                                                                                                                                                                                                                                                                                                                                                                                                                                                                                                                                                                                                                                                                                                                                                                                                                                                                                                                                                                                                                                                                                                                                                                                                                                                                                                                                                                                                                                                                                                                                                                                                                                                                                                                                | Interior light                                 | LED              |
| Base shelves 1  Recirculated air cooling •  Fresh air supply via activated charcoal filter 1  Child proof lock (control panel) •  SlimLine handle •  Reversible door hinges •  Key lock •  Label holders •  Compressors 1  Door open warning signal •  Temperature alarm •                                                                                                                                                                                                                                                                                                                                                                                                                                                                                                                                                                                                                                                                                                                                                                                                                                                                                                                                                                                                                                                                                                                                                                                                                                                                                                                                                                                                                                                                                                                                                                                                                                                                                                                                                                                                                                                     | Hand crafted beech wood shelves                | 3                |
| Recirculated air cooling  Fresh air supply via activated charcoal filter  Child proof lock (control panel)  SlimLine handle  Reversible door hinges  Key lock  Label holders  Compressors  1  Door open warning signal  Temperature alarm                                                                                                                                                                                                                                                                                                                                                                                                                                                                                                                                                                                                                                                                                                                                                                                                                                                                                                                                                                                                                                                                                                                                                                                                                                                                                                                                                                                                                                                                                                                                                                                                                                                                                                                                                                                                                                                                                      | Shelves mounted on telescopic rails            | •                |
| Fresh air supply via activated charcoal filter  Child proof lock (control panel)  SlimLine handle  Reversible door hinges  Key lock  Label holders  Compressors  1  Door open warning signal  Temperature alarm                                                                                                                                                                                                                                                                                                                                                                                                                                                                                                                                                                                                                                                                                                                                                                                                                                                                                                                                                                                                                                                                                                                                                                                                                                                                                                                                                                                                                                                                                                                                                                                                                                                                                                                                                                                                                                                                                                                | Base shelves                                   | 1                |
| Child proof lock (control panel)  SlimLine handle  Reversible door hinges  Key lock  Label holders  Compressors  1  Door open warning signal  Temperature alarm                                                                                                                                                                                                                                                                                                                                                                                                                                                                                                                                                                                                                                                                                                                                                                                                                                                                                                                                                                                                                                                                                                                                                                                                                                                                                                                                                                                                                                                                                                                                                                                                                                                                                                                                                                                                                                                                                                                                                                | Recirculated air cooling                       | •                |
| SlimLine handle  Reversible door hinges  Key lock  Label holders  Compressors  1  Door open warning signal  Temperature alarm                                                                                                                                                                                                                                                                                                                                                                                                                                                                                                                                                                                                                                                                                                                                                                                                                                                                                                                                                                                                                                                                                                                                                                                                                                                                                                                                                                                                                                                                                                                                                                                                                                                                                                                                                                                                                                                                                                                                                                                                  | Fresh air supply via activated charcoal filter | 1                |
| Reversible door hinges  Key lock  Label holders  Compressors  1  Door open warning signal  Temperature alarm  •                                                                                                                                                                                                                                                                                                                                                                                                                                                                                                                                                                                                                                                                                                                                                                                                                                                                                                                                                                                                                                                                                                                                                                                                                                                                                                                                                                                                                                                                                                                                                                                                                                                                                                                                                                                                                                                                                                                                                                                                                | Child proof lock (control panel)               | •                |
| Key lock  Label holders  Compressors  1  Door open warning signal  Temperature alarm  •                                                                                                                                                                                                                                                                                                                                                                                                                                                                                                                                                                                                                                                                                                                                                                                                                                                                                                                                                                                                                                                                                                                                                                                                                                                                                                                                                                                                                                                                                                                                                                                                                                                                                                                                                                                                                                                                                                                                                                                                                                        | SlimLine handle                                | •                |
| Label holders  Compressors  1  Door open warning signal  Temperature alarm  •                                                                                                                                                                                                                                                                                                                                                                                                                                                                                                                                                                                                                                                                                                                                                                                                                                                                                                                                                                                                                                                                                                                                                                                                                                                                                                                                                                                                                                                                                                                                                                                                                                                                                                                                                                                                                                                                                                                                                                                                                                                  | Reversible door hinges                         | •                |
| Compressors 1  Door open warning signal •  Temperature alarm •                                                                                                                                                                                                                                                                                                                                                                                                                                                                                                                                                                                                                                                                                                                                                                                                                                                                                                                                                                                                                                                                                                                                                                                                                                                                                                                                                                                                                                                                                                                                                                                                                                                                                                                                                                                                                                                                                                                                                                                                                                                                 | Key lock                                       | •                |
| Door open warning signal  Temperature alarm  •                                                                                                                                                                                                                                                                                                                                                                                                                                                                                                                                                                                                                                                                                                                                                                                                                                                                                                                                                                                                                                                                                                                                                                                                                                                                                                                                                                                                                                                                                                                                                                                                                                                                                                                                                                                                                                                                                                                                                                                                                                                                                 | Label holders                                  | •                |
| Temperature alarm •                                                                                                                                                                                                                                                                                                                                                                                                                                                                                                                                                                                                                                                                                                                                                                                                                                                                                                                                                                                                                                                                                                                                                                                                                                                                                                                                                                                                                                                                                                                                                                                                                                                                                                                                                                                                                                                                                                                                                                                                                                                                                                            | Compressors                                    | 1                |
|                                                                                                                                                                                                                                                                                                                                                                                                                                                                                                                                                                                                                                                                                                                                                                                                                                                                                                                                                                                                                                                                                                                                                                                                                                                                                                                                                                                                                                                                                                                                                                                                                                                                                                                                                                                                                                                                                                                                                                                                                                                                                                                                | Door open warning signal                       | •                |
| Malfunction warning signal •                                                                                                                                                                                                                                                                                                                                                                                                                                                                                                                                                                                                                                                                                                                                                                                                                                                                                                                                                                                                                                                                                                                                                                                                                                                                                                                                                                                                                                                                                                                                                                                                                                                                                                                                                                                                                                                                                                                                                                                                                                                                                                   | Temperature alarm                              | •                |
|                                                                                                                                                                                                                                                                                                                                                                                                                                                                                                                                                                                                                                                                                                                                                                                                                                                                                                                                                                                                                                                                                                                                                                                                                                                                                                                                                                                                                                                                                                                                                                                                                                                                                                                                                                                                                                                                                                                                                                                                                                                                                                                                | Malfunction warning signal                     | •                |
| Ventilation switch •                                                                                                                                                                                                                                                                                                                                                                                                                                                                                                                                                                                                                                                                                                                                                                                                                                                                                                                                                                                                                                                                                                                                                                                                                                                                                                                                                                                                                                                                                                                                                                                                                                                                                                                                                                                                                                                                                                                                                                                                                                                                                                           | Ventilation switch                             | •                |
| Adjustable height by 50mm •                                                                                                                                                                                                                                                                                                                                                                                                                                                                                                                                                                                                                                                                                                                                                                                                                                                                                                                                                                                                                                                                                                                                                                                                                                                                                                                                                                                                                                                                                                                                                                                                                                                                                                                                                                                                                                                                                                                                                                                                                                                                                                    | Adjustable height by 50mm                      | •                |
| Automatic defrosting •                                                                                                                                                                                                                                                                                                                                                                                                                                                                                                                                                                                                                                                                                                                                                                                                                                                                                                                                                                                                                                                                                                                                                                                                                                                                                                                                                                                                                                                                                                                                                                                                                                                                                                                                                                                                                                                                                                                                                                                                                                                                                                         | Automatic defrosting                           | •                |
| Ventilation switch •                                                                                                                                                                                                                                                                                                                                                                                                                                                                                                                                                                                                                                                                                                                                                                                                                                                                                                                                                                                                                                                                                                                                                                                                                                                                                                                                                                                                                                                                                                                                                                                                                                                                                                                                                                                                                                                                                                                                                                                                                                                                                                           | Ventilation switch                             | •                |