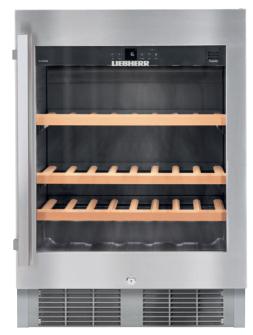

## SINGLE ZONE UNDERBENCH WINE CELLAR UWKes 1752

Whilst every effort is made to ensure all specifications and information in this flyer are correct at time of printing, Andi-Co Australia Pty. Ltd. reserve the right to make changes without notification. Where actual appliance measurements, specifications and ratings are crucial, we recommend that the actual appliance installation instructions that accompany each appliance be checked. Andi-Co Australia will not be liable for any loss.

| Type I Category Finish Stainless Steel  *Energy consumption (kWh/yr) I 24hr  *145 I 0.396  *Bottle capacity (750ml Bordeaux)  *Bottle capacity (750ml Bordeaux)  *A Bottle capacity (750ml Bottle capacity (750ml)  *A Bottle capacity (750ml)  * | Model                                          | UWKes 1752       |
|--------------------------------------------------------------------------------------------------------------------------------------------------------------------------------------------------------------------------------------------------------------------------------------------------------------------------------------------------------------------------------------------------------------------------------------------------------------------------------------------------------------------------------------------------------------------------------------------------------------------------------------------------------------------------------------------------------------------------------------------------------------------------------------------------------------------------------------------------------------------------------------------------------------------------------------------------------------------------------------------------------------------------------------------------------------------------------------------------------------------------------------------------------------------------------------------------------------------------------------------------------------------------------------------------------------------------------------------------------------------------------------------------------------------------------------------------------------------------------------------------------------------------------------------------------------------------------------------------------------------------------------------------------------------------------------------------------------------------------------------------------------------------------------------------------------------------------------------------------------------------------------------------------------------------------------------------------------------------------------------------------------------------------------------------------------------------------------------------------------------------------|------------------------------------------------|------------------|
| °Energy consumption (kWh/yr) I 24hr                                                                                                                                                                                                                                                                                                                                                                                                                                                                                                                                                                                                                                                                                                                                                                                                                                                                                                                                                                                                                                                                                                                                                                                                                                                                                                                                                                                                                                                                                                                                                                                                                                                                                                                                                                                                                                                                                                                                                                                                                                                                                            | Type I Category                                | BI UB I GrandCru |
| A Bottle capacity (750ml Bordeaux)  Safety glass door  MagicEye control system I Display Digital temperature display Internal Tinted glazed door Temperature zones 1 Temperature range (°C) Min I Max °C Sit 20 Suitable for ambient temperature MinIMax°C Suitable for ambient temperature MinIMax°C Suitable for ambient temperature MinIMax°C  Suitable for ambient temperature MinIMax°C  Suitable for ambient temperature MinIMax°C  Suitable for ambient temperature MinIMax°C  Suitable for ambient temperature MinIMax°C  10 I 38 Interior light  Hand crafted beech wood shelves 3 Shelves mounted on telescopic rails  Base shelves 1 Recirculated air cooling Fresh air supply via activated charcoal filter 1 Child proof lock (control panel) SlimLine handle Reversible door hinges  Key lock  Label holders Compressors 1 Door open warning signal Temperature alarm  •                                                                                                                                                                                                                                                                                                                                                                                                                                                                                                                                                                                                                                                                                                                                                                                                                                                                                                                                                                                                                                                                                                                                                                                                                                         | Finish                                         | Stainless Steel  |
| Safety glass door  MagicEye control system I Display  Pigital temperature display  Internal  Tinted glazed door  Temperature zones  Temperature range (°C) Min I Max °C  Suitable for ambient temperature MinIMax°C  10 I 38  Interior light  LED  Hand crafted beech wood shelves  3  Shelves mounted on telescopic rails  Base shelves  1  Recirculated air cooling  Fresh air supply via activated charcoal filter  Child proof lock (control panel)  SlimLine handle  Reversible door hinges  Key lock  Label holders  Compressors  1  Door open warning signal  Temperature alarm  •                                                                                                                                                                                                                                                                                                                                                                                                                                                                                                                                                                                                                                                                                                                                                                                                                                                                                                                                                                                                                                                                                                                                                                                                                  | °Energy consumption (kWh/yr) I 24hr            | °145   0.396     |
| MagicEye control system I Display Digital temperature display Internal Tinted glazed door Temperature zones 1 Temperature range (°C) Min I Max °C Sitable for ambient temperature MinIMax°C Unitable for ambient temperature MinIMax°C Suitable for ambient temperature MinIMax°C Suitable for ambient temperature MinIMax°C Unitable for ambient temperature MinIMax°C Sitable for ambient temperature MinIMax°C Unitable for ambient temperature AlinIMax°C Unitable for ambient temperature AlinIMax°C Unitable for ambient temperature AlinIMax°C Unitable for ambient temperature display  Child proof lock (control panel)  Child proof lock (control panel)  SlimLine handle Reversible door hinges  Key lock Label holders Compressors 1 Door open warning signal Temperature alarm                                                                                                                                                                                                                                                                                                                                                                                                                                                                                                                                                                                                                                                                                                                                                                                                                                                                                                                                                                                                                                                                                                                                                                                                   | △Bottle capacity (750ml Bordeaux)              | 46               |
| Digital temperature display  Tinted glazed door  Temperature zones  1  Temperature range (°C) Min I Max °C  Suitable for ambient temperature MinIMax°C  LED  Hand crafted beech wood shelves  Shelves mounted on telescopic rails  Base shelves  1  Recirculated air cooling  Fresh air supply via activated charcoal filter  Child proof lock (control panel)  SlimLine handle  Reversible door hinges  Key lock  Label holders  Compressors  1  Door open warning signal  Temperature alarm                                                                                                                                                                                                                                                                                                                                                                                                                                                                                                                                                                                                                                                                                                                                                                                                                                                                                                                                                                                                                                                                                                                                                                                                                                                                                                                                                                                                                                                                                              | Safety glass door                              | •                |
| Tinted glazed door  Temperature zones  1  Temperature range (°C) Min I Max °C  Suitable for ambient temperature MinIMax°C  Suitable for ambient temperature MinIMax°C  Interior light  Hand crafted beech wood shelves  Shelves mounted on telescopic rails  Base shelves  1  Recirculated air cooling  Fresh air supply via activated charcoal filter  Child proof lock (control panel)  SlimLine handle  Reversible door hinges  Key lock  Label holders  Compressors  1  Door open warning signal  Temperature alarm                                                                                                                                                                                                                                                                                                                                                                                                                                                                                                                                                                                                                                                                                                                                                                                                                                                                                                                                                                                                                                                                                                                                                                                                                                                                                                                                                                                                                                                                                                                                                                                                        | MagicEye control system I Display              | • I LED          |
| Temperature zones 1 Temperature range (°C) Min I Max °C 5 I 20 Suitable for ambient temperature MinIMax°C 10 I 38 Interior light LED Hand crafted beech wood shelves 3 Shelves mounted on telescopic rails • Base shelves 1 Recirculated air cooling • Fresh air supply via activated charcoal filter 1 Child proof lock (control panel) • SlimLine handle • Reversible door hinges • Key lock • Label holders • Compressors 1 Door open warning signal • Temperature alarm •                                                                                                                                                                                                                                                                                                                                                                                                                                                                                                                                                                                                                                                                                                                                                                                                                                                                                                                                                                                                                                                                                                                                                                                                                                                                                                                                                                                                                                                                                                                                                                                                                                                  | Digital temperature display                    | Internal         |
| Temperature range (°C) Min I Max °C 5 1 20  Suitable for ambient temperature MinIMax°C 10 I 38  Interior light LED  Hand crafted beech wood shelves 3  Shelves mounted on telescopic rails •  Base shelves 1  Recirculated air cooling •  Fresh air supply via activated charcoal filter 1  Child proof lock (control panel) •  SlimLine handle •  Reversible door hinges •  Key lock •  Label holders •  Compressors 1  Door open warning signal •  Temperature alarm •                                                                                                                                                                                                                                                                                                                                                                                                                                                                                                                                                                                                                                                                                                                                                                                                                                                                                                                                                                                                                                                                                                                                                                                                                                                                                                                                                                                                                                                                                                                                                                                                                                                       | Tinted glazed door                             | Double           |
| Suitable for ambient temperature MinIMax°C 10 I 38  Interior light LED  Hand crafted beech wood shelves 3  Shelves mounted on telescopic rails •  Base shelves 1  Recirculated air cooling •  Fresh air supply via activated charcoal filter 1  Child proof lock (control panel) •  SlimLine handle •  Reversible door hinges •  Key lock •  Label holders •  Compressors 1  Door open warning signal •  Temperature alarm •                                                                                                                                                                                                                                                                                                                                                                                                                                                                                                                                                                                                                                                                                                                                                                                                                                                                                                                                                                                                                                                                                                                                                                                                                                                                                                                                                                                                                                                                                                                                                                                                                                                                                                   | Temperature zones                              | 1                |
| Interior light  Hand crafted beech wood shelves  Shelves mounted on telescopic rails  Base shelves  1  Recirculated air cooling  Fresh air supply via activated charcoal filter  Child proof lock (control panel)  SlimLine handle  Reversible door hinges  Key lock  Label holders  Compressors  1  Door open warning signal  Temperature alarm                                                                                                                                                                                                                                                                                                                                                                                                                                                                                                                                                                                                                                                                                                                                                                                                                                                                                                                                                                                                                                                                                                                                                                                                                                                                                                                                                                                                                                                                                                                                                                                                                                                                                                                                                                               | Temperature range (°C) Min I Max °C            | 5120             |
| Hand crafted beech wood shelves  Shelves mounted on telescopic rails  Base shelves  1  Recirculated air cooling  Fresh air supply via activated charcoal filter  Child proof lock (control panel)  SlimLine handle  Reversible door hinges  Key lock  Label holders  Compressors  1  Door open warning signal  Temperature alarm  •                                                                                                                                                                                                                                                                                                                                                                                                                                                                                                                                                                                                                                                                                                                                                                                                                                                                                                                                                                                                                                                                                                                                                                                                                                                                                                                                                                                                                                                                                                                                                                                                                                                                                                                                                                                            | Suitable for ambient temperature Min1Max°C     | 10   38          |
| Shelves mounted on telescopic rails  Base shelves  1  Recirculated air cooling  Fresh air supply via activated charcoal filter  Child proof lock (control panel)  SlimLine handle  Reversible door hinges  Key lock  Label holders  Compressors  1  Door open warning signal  Temperature alarm                                                                                                                                                                                                                                                                                                                                                                                                                                                                                                                                                                                                                                                                                                                                                                                                                                                                                                                                                                                                                                                                                                                                                                                                                                                                                                                                                                                                                                                                                                                                                                                                                                                                                                                                                                                                                                | Interior light                                 | LED              |
| Base shelves 1  Recirculated air cooling •  Fresh air supply via activated charcoal filter 1  Child proof lock (control panel) •  SlimLine handle •  Reversible door hinges •  Key lock •  Label holders •  Compressors 1  Door open warning signal •  Temperature alarm •                                                                                                                                                                                                                                                                                                                                                                                                                                                                                                                                                                                                                                                                                                                                                                                                                                                                                                                                                                                                                                                                                                                                                                                                                                                                                                                                                                                                                                                                                                                                                                                                                                                                                                                                                                                                                                                     | Hand crafted beech wood shelves                | 3                |
| Recirculated air cooling  Fresh air supply via activated charcoal filter  Child proof lock (control panel)  SlimLine handle  Reversible door hinges  Key lock  Label holders  Compressors  1  Door open warning signal  Temperature alarm                                                                                                                                                                                                                                                                                                                                                                                                                                                                                                                                                                                                                                                                                                                                                                                                                                                                                                                                                                                                                                                                                                                                                                                                                                                                                                                                                                                                                                                                                                                                                                                                                                                                                                                                                                                                                                                                                      | Shelves mounted on telescopic rails            | •                |
| Fresh air supply via activated charcoal filter  Child proof lock (control panel)  SlimLine handle  Reversible door hinges  Key lock  Label holders  Compressors  1  Door open warning signal  Temperature alarm                                                                                                                                                                                                                                                                                                                                                                                                                                                                                                                                                                                                                                                                                                                                                                                                                                                                                                                                                                                                                                                                                                                                                                                                                                                                                                                                                                                                                                                                                                                                                                                                                                                                                                                                                                                                                                                                                                                | Base shelves                                   | 1                |
| Child proof lock (control panel)  SlimLine handle  Reversible door hinges  Key lock  Label holders  Compressors  1  Door open warning signal  Temperature alarm                                                                                                                                                                                                                                                                                                                                                                                                                                                                                                                                                                                                                                                                                                                                                                                                                                                                                                                                                                                                                                                                                                                                                                                                                                                                                                                                                                                                                                                                                                                                                                                                                                                                                                                                                                                                                                                                                                                                                                | Recirculated air cooling                       | •                |
| SlimLine handle  Reversible door hinges  Key lock  Label holders  Compressors  1  Door open warning signal  Temperature alarm                                                                                                                                                                                                                                                                                                                                                                                                                                                                                                                                                                                                                                                                                                                                                                                                                                                                                                                                                                                                                                                                                                                                                                                                                                                                                                                                                                                                                                                                                                                                                                                                                                                                                                                                                                                                                                                                                                                                                                                                  | Fresh air supply via activated charcoal filter | 1                |
| Reversible door hinges  Key lock  Label holders  Compressors  1  Door open warning signal  Temperature alarm  •                                                                                                                                                                                                                                                                                                                                                                                                                                                                                                                                                                                                                                                                                                                                                                                                                                                                                                                                                                                                                                                                                                                                                                                                                                                                                                                                                                                                                                                                                                                                                                                                                                                                                                                                                                                                                                                                                                                                                                                                                | Child proof lock (control panel)               | •                |
| Key lock  Label holders  Compressors  1  Door open warning signal  Temperature alarm  •                                                                                                                                                                                                                                                                                                                                                                                                                                                                                                                                                                                                                                                                                                                                                                                                                                                                                                                                                                                                                                                                                                                                                                                                                                                                                                                                                                                                                                                                                                                                                                                                                                                                                                                                                                                                                                                                                                                                                                                                                                        | SlimLine handle                                | •                |
| Label holders  Compressors  1  Door open warning signal  Temperature alarm  •                                                                                                                                                                                                                                                                                                                                                                                                                                                                                                                                                                                                                                                                                                                                                                                                                                                                                                                                                                                                                                                                                                                                                                                                                                                                                                                                                                                                                                                                                                                                                                                                                                                                                                                                                                                                                                                                                                                                                                                                                                                  | Reversible door hinges                         | •                |
| Compressors 1  Door open warning signal •  Temperature alarm •                                                                                                                                                                                                                                                                                                                                                                                                                                                                                                                                                                                                                                                                                                                                                                                                                                                                                                                                                                                                                                                                                                                                                                                                                                                                                                                                                                                                                                                                                                                                                                                                                                                                                                                                                                                                                                                                                                                                                                                                                                                                 | Key lock                                       | •                |
| Door open warning signal  Temperature alarm  •                                                                                                                                                                                                                                                                                                                                                                                                                                                                                                                                                                                                                                                                                                                                                                                                                                                                                                                                                                                                                                                                                                                                                                                                                                                                                                                                                                                                                                                                                                                                                                                                                                                                                                                                                                                                                                                                                                                                                                                                                                                                                 | Label holders                                  | •                |
| Temperature alarm •                                                                                                                                                                                                                                                                                                                                                                                                                                                                                                                                                                                                                                                                                                                                                                                                                                                                                                                                                                                                                                                                                                                                                                                                                                                                                                                                                                                                                                                                                                                                                                                                                                                                                                                                                                                                                                                                                                                                                                                                                                                                                                            | Compressors                                    | 1                |
|                                                                                                                                                                                                                                                                                                                                                                                                                                                                                                                                                                                                                                                                                                                                                                                                                                                                                                                                                                                                                                                                                                                                                                                                                                                                                                                                                                                                                                                                                                                                                                                                                                                                                                                                                                                                                                                                                                                                                                                                                                                                                                                                | Door open warning signal                       | •                |
| Malfunction warning signal •                                                                                                                                                                                                                                                                                                                                                                                                                                                                                                                                                                                                                                                                                                                                                                                                                                                                                                                                                                                                                                                                                                                                                                                                                                                                                                                                                                                                                                                                                                                                                                                                                                                                                                                                                                                                                                                                                                                                                                                                                                                                                                   | Temperature alarm                              | •                |
|                                                                                                                                                                                                                                                                                                                                                                                                                                                                                                                                                                                                                                                                                                                                                                                                                                                                                                                                                                                                                                                                                                                                                                                                                                                                                                                                                                                                                                                                                                                                                                                                                                                                                                                                                                                                                                                                                                                                                                                                                                                                                                                                | Malfunction warning signal                     | •                |
| Ventilation switch •                                                                                                                                                                                                                                                                                                                                                                                                                                                                                                                                                                                                                                                                                                                                                                                                                                                                                                                                                                                                                                                                                                                                                                                                                                                                                                                                                                                                                                                                                                                                                                                                                                                                                                                                                                                                                                                                                                                                                                                                                                                                                                           | Ventilation switch                             | •                |
| Adjustable height by 50mm •                                                                                                                                                                                                                                                                                                                                                                                                                                                                                                                                                                                                                                                                                                                                                                                                                                                                                                                                                                                                                                                                                                                                                                                                                                                                                                                                                                                                                                                                                                                                                                                                                                                                                                                                                                                                                                                                                                                                                                                                                                                                                                    | Adjustable height by 50mm                      | •                |
| Automatic defrosting •                                                                                                                                                                                                                                                                                                                                                                                                                                                                                                                                                                                                                                                                                                                                                                                                                                                                                                                                                                                                                                                                                                                                                                                                                                                                                                                                                                                                                                                                                                                                                                                                                                                                                                                                                                                                                                                                                                                                                                                                                                                                                                         | Automatic defrosting                           | •                |
| Ventilation switch •                                                                                                                                                                                                                                                                                                                                                                                                                                                                                                                                                                                                                                                                                                                                                                                                                                                                                                                                                                                                                                                                                                                                                                                                                                                                                                                                                                                                                                                                                                                                                                                                                                                                                                                                                                                                                                                                                                                                                                                                                                                                                                           | Ventilation switch                             | •                |