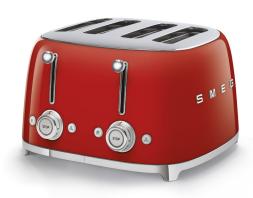

## TSF03 4-Slot Toaster

### **FEATURES**

2000W element 4 extra-wide slots (36mm each) 6 browning levels 3 pre-set programs: Reheat, Defrost, Bagel Automatic centering racks Automatic pop-up Polished stainless steel crumb trays

Enamel coated steel-body Stainless steel levers Backlit chrome knobs Built-in cord wrap Anti-slip feet

## 3 PRE-SET PROGRAMS

REHEAT – bring toast back to temperature, or continue toasting for a browner result.

DEFROST – gently brings bread back to room temperature.

BAGEL – browns one side of the bread without toasting the other.

## 4 EXTRA LARGE COMPARTMENTS

Extra-long, 36mm wide slots to accommodate artisanal, hand-cut breads, with self centering racks for even toasting.

## BACKLIT KNOB

Stylish control knob with LED lighting.

### CRUMB TRAYS

Easy-clean, stainless steel removable crumb trays.

## INDPENDENT CONTOLS

Two sets of controls each controlling two slots which allow the toasting of two different types of bread at different levels simutaniously.