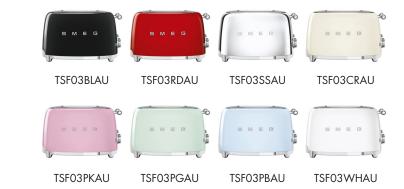

ted steel-body Stainless steel levers Backlit chrome knobs Built-in cord wrap Anti-slip feet

# PRODUCT HIGHLIGHTS

## 3 PRE-SET PROGRAMS

REHEAT – bring toast back to temperature, or continue toasting for a browner result.

DEFROST – gently brings bread back to room temperature.

BAGEL – browns one side of the bread without toasting the other.

## 4 EXTRA LARGE COMPARTMENTS

Extra-long, 36mm wide slots to accommodate artisanal, hand-cut breads, with self centering racks for even toasting.

## BACKLIT KNOB

Stylish control knob with LED lighting.

### CRUMB TRAYS

Easy-clean, stainless steel removable crumb trays.

## INDPENDENT CONTOLS

Two sets of controls each controlling two slots which allow the toasting of two different types of bread at different levels simutaniously.

### COLOURS