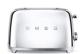

# TSF01 2-Slice Toaster

#### **FEATURES**

950W element 2 extra-wide slots (36mm each) 6 browning levels 3 pre-set programs: Reheat, Defrost, Bagel Automatic centering racks Automatic pop-up Polished stainless steel crumb tray

Enamel-coated steel-body Stainless steel ball lever knob Backlit chrome knob Built-in cord wrap Anti-slip feet