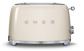

# TSF01 2-Slice Toaster

#### **FEATURES**

950W element 2 extra-wide slots (36mm each) 6 browning levels 3 pre-set programs: Reheat, Defrost, Bagel Automatic centering racks Automatic pop-up Polished stainless steel crumb tray

Enamel-coated steel-body Stainless steel ball lever knob Backlit chrome knob Built-in cord wrap Anti-slip feet