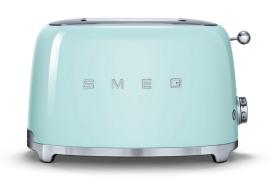

# TSF01 2-Slice Toaster

#### **FEATURES**

950W element 2 extra-wide slots (36mm each) 6 browning levels 3 pre-set programs: Reheat, Defrost, Bagel Automatic centering racks Automatic pop-up Polished stainless steel crumb tray

Enamel-coated steel-body Stainless steel ball lever knob Backlit chrome knob Built-in cord wrap Anti-slip feet