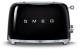

# TSF01 2-Slice Toaster

#### **FEATURES**

950W element 2 extra-wide slots (36mm each) 6 browning levels 3 pre-set programs: Reheat, Defrost, Bagel Automatic centering racks Automatic pop-up Polished stainless steel crumb tray

Enamel-coated steel-body Stainless steel ball lever knob Backlit chrome knob Built-in cord wrap Anti-slip feet