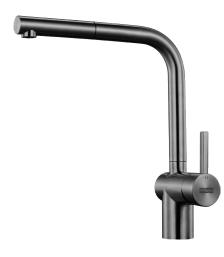

## TA9701GM ATLAS NEO

## **PRODUCT INFORMATION**

| Pull-Out Vegie Spray                                                |
|---------------------------------------------------------------------|
| 180°                                                                |
| Ø 35mm                                                              |
| 5 star / 6 Lpm Reg No: T37017                                       |
| 7.25                                                                |
| 72.5                                                                |
| 50kPa                                                               |
| 500kPa                                                              |
| Gun Metal                                                           |
| 5 years parts and labour<br>15 years cartridge only<br>*T&C's apply |
|                                                                     |