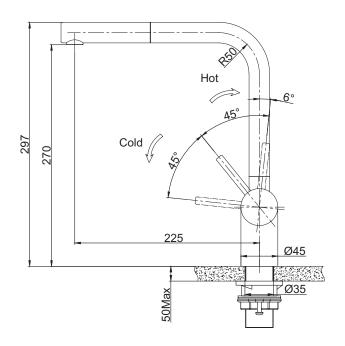

## **PRODUCT INFORMATION**

| Pull-Out Vegie Spray                                                |
|---------------------------------------------------------------------|
| 180°                                                                |
| Ø 35mm                                                              |
| 5 star / 6 Lpm Reg No: T37017                                       |
| 7.25                                                                |
| 72.5                                                                |
| 50kPa                                                               |
| 500kPa                                                              |
| Gun Metal                                                           |
| 5 years parts and labour<br>15 years cartridge only<br>*T&C's apply |
|                                                                     |

**PLEASE NOTE:** Large and heavy taps should ideally be mounted directly through the solid benchtop or fully supported from underneath. For all other swivel taps, we recommend the use of the Franke Tap Support Arm to provide additional support. Please ensure all Franke tapware is installed at a pressure of no greater than 500 kPa in accordance with AS/NZS3500 and insist that your plumber flushes all of the water supply lines before installing tapware. Failure to do so may void warranty.