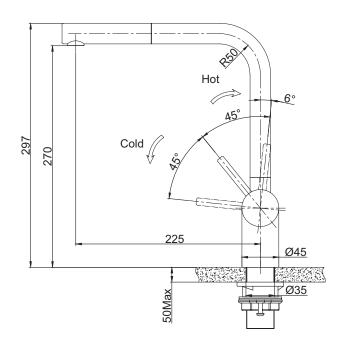

## **PRODUCT INFORMATION**

| Style                      | Pull-Out Vegie Spray                                                |
|----------------------------|---------------------------------------------------------------------|
| Tap Swivel Spout (degrees) | 180°                                                                |
| Cut-Out Size               | Ø 35mm                                                              |
| WELS                       | 5 star / 6 Lpm Reg No: T37015                                       |
| Min. (PSI)                 | 7.25                                                                |
| Max. (PSI)                 | 72.5                                                                |
| Min. (kPa)                 | 50kPa                                                               |
| Max. (kPa)                 | 500kPa                                                              |
| Finish                     | Stainless Steel                                                     |
| Warranty                   | 5 years parts and labour<br>15 years cartridge only<br>*T&C's apply |