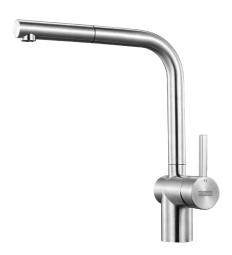

## **PRODUCT INFORMATION**

| Style                      | Pull-Out Vegie Spray                                                |
|----------------------------|---------------------------------------------------------------------|
| Tap Swivel Spout (degrees) | 180°                                                                |
| Cut-Out Size               | Ø 35mm                                                              |
| WELS                       | 5 star / 6 Lpm Reg No: T37015                                       |
| Min. (PSI)                 | 7.25                                                                |
| Max. (PSI)                 | 72.5                                                                |
| Min. (kPa)                 | 50kPa                                                               |
| Max. (kPa)                 | 500kPa                                                              |
| Finish                     | Stainless Steel                                                     |
| Warranty                   | 5 years parts and labour<br>15 years cartridge only<br>*T&C's apply |