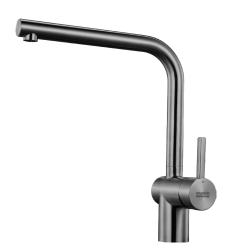

## **PRODUCT INFORMATION**

| Style                      | Non Pull-Out                                                        |
|----------------------------|---------------------------------------------------------------------|
| Tap Swivel Spout (degrees) | 180°                                                                |
| Cut-Out Size               | Ø 35mm                                                              |
| WELS                       | 5 star / 6 Lpm Reg No: T37065                                       |
| Min. (PSI)                 | 7.25                                                                |
| Max. (PSI)                 | 72.5                                                                |
| Min. (kPa)                 | 50kPa                                                               |
| Max. (kPa)                 | 500kPa                                                              |
| Finish                     | Gun Metal                                                           |
| Warranty                   | 5 years parts and labour<br>15 years cartridge only<br>*T&C's apply |