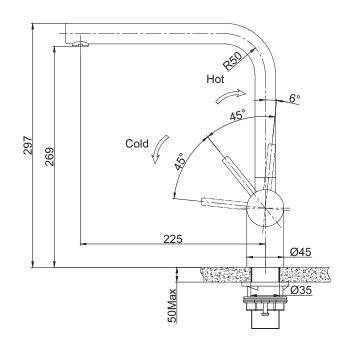

## **PRODUCT INFORMATION**

| Style                      | Non Pull-Out                                                        |
|----------------------------|---------------------------------------------------------------------|
| Tap Swivel Spout (degrees) | 180°                                                                |
| Cut-Out Size               | Ø 35mm                                                              |
| WELS                       | 5 star / 6 Lpm Reg No: T37065                                       |
| Min. (PSI)                 | 7.25                                                                |
| Max. (PSI)                 | 72.5                                                                |
| Min. (kPa)                 | 50kPa                                                               |
| Max. (kPa)                 | 500kPa                                                              |
| Finish                     | Gun Metal                                                           |
| Warranty                   | 5 years parts and labour<br>15 years cartridge only<br>*T&C's apply |