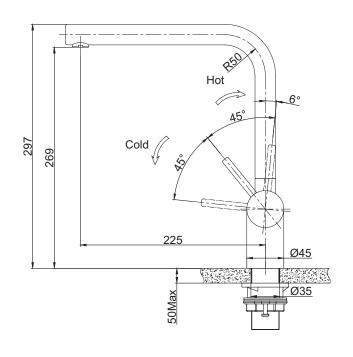

## **PRODUCT INFORMATION**

| Style                      | Non Pull-Out                                                        |
|----------------------------|---------------------------------------------------------------------|
| Tap Swivel Spout (degrees) | 180°                                                                |
| Cut-Out Size               | Ø 35mm                                                              |
| WELS                       | 5 star / 6 Lpm Reg No: T37064                                       |
| Min. (PSI)                 | 7.25                                                                |
| Max. (PSI)                 | 72.5                                                                |
| Min. (kPa)                 | 50kPa                                                               |
| Max. (kPa)                 | 500kPa                                                              |
| Finish                     | Black Steel                                                         |
| Warranty                   | 5 years parts and labour<br>15 years cartridge only<br>*T&C's apply |