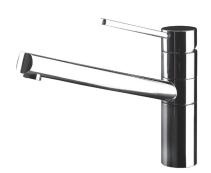

## **TECHNICAL DATASHEET**

OZONE TA 6850

| Product Category | Taps     |
|------------------|----------|
| Finish           | Chrome   |
| Range            | Ozone    |
| Model            | TA 6850  |
| Warranty         | 15 Years |

## **PRODUCT INFORMATION**

| Article Number | 115.0006.680     |
|----------------|------------------|
| Style          | Swivel           |
| Cut-Out Size   | Ø 35mm           |
| WELS           | 4 star / 7.5 Lpm |
| Min. (PSI)     | 7.25             |
| Max. (PSI)     | 72.5             |
| Min. (kPa)     | 50kPa            |
| Max. (kPa)     | 500kPa           |
|                |                  |