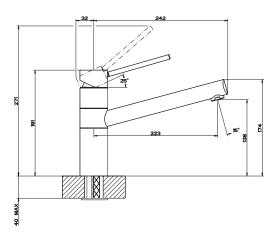

## **PRODUCT INFORMATION**

| Article Number | 115.0006.680     |
|----------------|------------------|
| Style          | Swivel           |
| Cut-Out Size   | Ø 35mm           |
| WELS           | 4 star / 7.5 Lpm |
| Min. (PSI)     | 7.25             |
| Max. (PSI)     | 72.5             |
| Min. (kPa)     | 50kPa            |
| Max. (kPa)     | 500kPa           |
|                |                  |