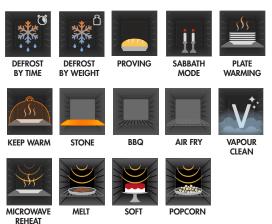

#### TEN TRADITIONAL COOKING FUNCTIONS:

## FIVE MICROWAVE COOKING FUNCTIONS:

MICROWAVE + MICROWAVE + MICROWAVE + FAN FAN FORCED GRILL FORCED + BOTTOM

## **OTHER FUNCTIONS:**

## TEN TRADITIONAL COOKING FUNCTIONS:

#### **FIVE MICROWAVE COOKING FUNCTIONS:**