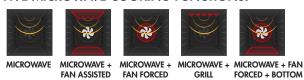

## FIVE MICROWAVE COOKING FUNCTIONS:

MICROWAVE + MICROWAVE + MICROWAVE + FAN FAN FORCED GRILL FORCED + BOTTOM

#### **FIVE MICROWAVE COOKING FUNCTIONS:**