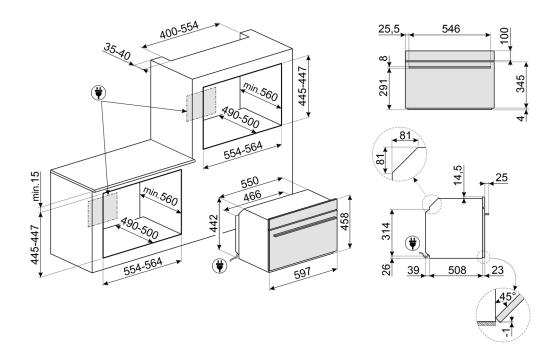

## **OVEN FEATURES**

EAN 8017709328863

Dimensions 597mmW x 458mmH x 547mmD

(excludes door and handle)

Finish Neptune Grey

Cooking functions 15
Other functions 14
Microwave power 900W
Inverter Yes
Stirrer Yes

## **MATCHES WELL WITH:**

SOA6104S4PG 60CM STEAM100 PRO OVEN

CPRT115G WARMING DRAWER

Dimensions 597mmW x 458mmH x 547mmD

(excludes door and handle)

Power 220-240V, 50/60Hz

3100VV

14A Connection

PLEASE NOTE: drawings are not to scale. They are to assist only.
WARNING: technical specifications and product sizes can be varied by the manufacturer without notice.
Cutouts for appliances should only be by physical product measurements. The above information is indicative only.