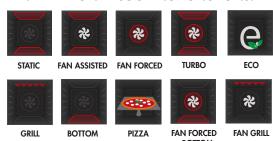

# MADE IN ITALY Since 1948

## **OVEN FEATURES**

EAN 8017709328863

Dimensions 597mmW x 458mmH x 547mmD

(excludes door and handle)

Finish Neptune Grey

Cooking functions 15
Other functions 14
Microwave power 900W
Inverter Yes
Stirrer Yes

Display VivoScreen

Gross volume 50L Net volume 40L Shelf positions 2

Thermostat 30°C - 250°C

Smart cooking Yes
Cooking with probe Yes
DeltaT cooking Yes
SameTime Yes

Multi-step cooking Yes (2 step)

Rapid pre-heat Yes
Instant GO Yes
Installation Built-in

Cleaning Vapour Clean
Lighting 1 x LED

Safety Thermal protection system, control lock

Timer Delay start and automatic end cooking

2 x Minute minders

DoorSoft open and closePower220-240V, 50/60Hz

3100W

14A Connection

Warranty 5 years parts and labour

## TEN TRADITIONAL COOKING FUNCTIONS:



#### **FIVE MICROWAVE COOKING FUNCTIONS:**



## **OTHER FUNCTIONS:**



### **INCLUDED ACCESSORIES**

1 x Chrome shelf

1 x Chrome grill insert

1 x Glass tray

1 x Multi-point temperature probe

1 x Full telescopic guides

1 x Boiling rod

### **OPTIONAL ACCESSORIES**

ET20 - 20mm enamelled baking tray

ET50 - 50mm enamelled baking tray

GTP2 - Partial telescopic guides

GTT2 - Full telescopic guides

BBQ - Double sided teflon coated aluminium BBQ tray

AIRFRY - Air fry rack

STONE - Pizza stone

ID231012



# SOA4104M2PG COMPACT LINEA SPEEDVVAVE OVEN

## MADE IN ITALY Since 1948

## **MATCHES WELL WITH:**



SOA6104S4PG 60CM STEAM100 PRO OVEN



CPRT115G WARMING DRAWER



Dimensions 597mmW x 458mmH x 547mmD

(excludes door and handle)

Power 220-240V, 50/60Hz

3100VV

14A Connection