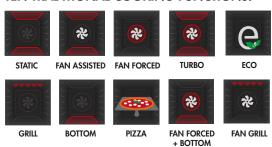

# SOA4104M2PG

## COMPACT LINEA SPEEDWAVE OVEN





#### TEN TRADITIONAL COOKING FUNCTIONS:



## FIVE MICROWAVE COOKING FUNCTIONS:













MICROWAVE + MICROWAVE + MICROWAVE + FAN FAN FORCED GRILL FORCED + BOTTOM

## **OTHER FUNCTIONS:**



## **COMPACT BUT MIGHTY**

It's everything you love about a microwave - speed, convenience and functionality - perfectly matched to your other ovens. Mix microwave with traditional cooking for faster, beautiful results. Plus, special functions such as stone cooking, air frying and BBQ cooking expands the results you can achieve in this compact oven. It's the perfect companion to your full size oven.

## **SMART COOKING**

Let the oven do the work for you and cook with 150 built-in auto programmes. Plus, you can even save the oven settings of up to 10 of your favourite recipes so they can be simply called up at the touch of a button.

## **