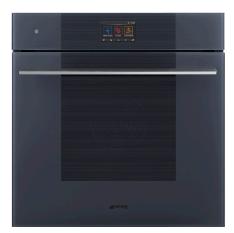

# SOA4104M2PG

## COMPACT LINEA SPEEDWAVE OVEN

#### **NEPTUNE GREY: THE NEW NEUTRAL**

An elegant aesthetic that incorporates modern minimalistic design trends with an on-trend netural colour, Linea is characterised by symmetrical lines, balance and light. Any combination of premium Linea appliances will make a real style statement in the kitchen.

## **OVEN FEATURES**

EAN 8017709328863

Dimensions 597mmW x 458mmH x 547mmD

(excludes door and handle)

Finish Neptune Grey

Cooking functions 15
Other functions 14
Microwave power 900W
Inverter Yes
Stirrer Yes