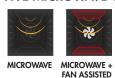

## FIVE MICROWAVE COOKING FUNCTIONS:

MICROWAVE + MICROWAVE + MICROWAVE + FAN FAN FORCED GRILL FORCED + BOTTOM

#### **FIVE MICROWAVE COOKING FUNCTIONS:**