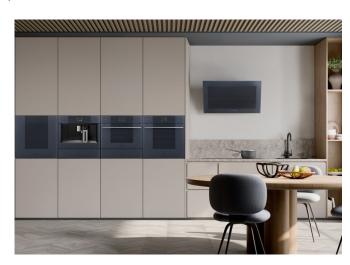

#### **NEPTUNE GREY: THE NEW NEUTRAL**

An elegant aesthetic that incorporates modern minimalistic design trends with an on-trend netural colour, Linea is characterised by symmetrical lines, balance and light. Any combination of premium Linea appliances will make a real style statement in the kitchen.