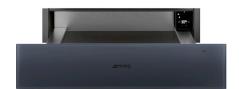

## **MATCHES WELL WITH:**

SOA6104S4PG 60CM STEAM100 PRO OVEN

CPRT115G WARMING DRAWER

Dimensions 597mmW x 458mmH x 547mmD

(excludes door and handle)

Power 220-240V, 50/60Hz

3100VV

14A Connection