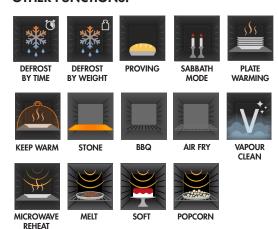

ensions 597mmW x 458mmH x 547mmD

(excludes door and handle)

Finish Neptune Grey

Cooking functions 15
Other functions 14
Microwave power 900W
Inverter Yes
Stirrer Yes

Display VivoScreen

Gross volume 50L Net volume 40L Shelf positions 2

Thermostat 30°C - 250°C

Smart cooking Yes
Cooking with probe Yes
DeltaT cooking Yes
SameTime Yes

Multi-step cooking Yes (2 step)

Rapid pre-heat Yes
Instant GO Yes
Installation Built-in

Cleaning Vapour Clean
Lighting 1 x LED

Safety Thermal protection system, control lock

Timer Delay start and automatic end cooking

2 x Minute minders

DoorSoft open and closePower220-240V, 50/60Hz

3100W

14A Connection

Warranty 5 years parts and labour

## TEN TRADITIONAL COOKING FUNCTIONS:



#### **FIVE MICROWAVE COOKING FUNCTIONS:**



## **OTHER FUNCTIONS:**



### **INCLUDED ACCESSORIES**

1 x Chrome shelf

1 x Chrome grill insert

1 x Glass tray

1 x Multi-point temperature probe

1 x Full telescopic guides

1 x Boiling rod

### **OPTIONAL ACCESSORIES**

ET20 - 20mm enamelled baking tray

ET50 - 50mm enamelled baking tray

GTP2 - Partial telescopic guides

GTT2 - Full telescopic guides

BBQ - Double sided teflon coated aluminium BBQ tray

AIRFRY - Air fry rack

STONE - Pizza stone

ID231012



# SOA4104M2PG COMPACT LINEA SPEEDVVAVE OVEN

## MADE IN ITALY Since 1948

## **MATCHES WELL WITH:**



SOA6104S4PG 60CM STEAM100 PRO OVEN



CPRT115G WARMING DRAWER



Dimensions 597mmW x 458mmH x 547mmD

(excludes door and handle)

Power 220-240V, 50/60Hz

3100VV

14A Connection

PLEASE NOTE: drawings are not to scale. They are to assist only.
WARNING: