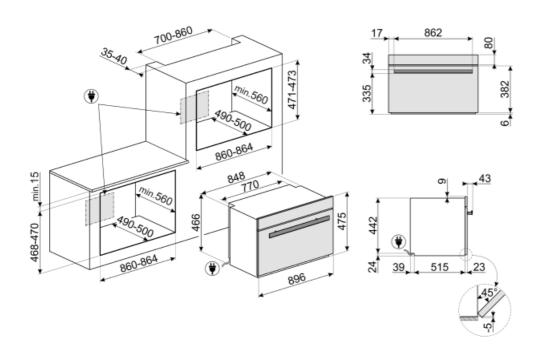

Cooling system Cooling duct Speed Reduction Cooling System Usable cavity space dimensions (HxWxD) Temperature control Cavity material Tangential Double Yes 283x724x418 mm

Electronic Ever clean Enamel