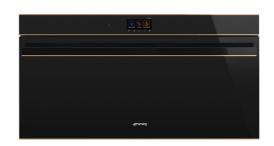

# SFPR9604TNR

Category Product Family Power supply Heat source Cooking method Cleaning system EAN code Reduced height 90cm Oven Electric ELECTRICITY Thermoseal Pyrolitic 8017709299705

#### Aesthetics

- Aesthetic Colour Finishing Design Component finish Material
- Dolce Stil Novo Black Glossy Flat Copper Glass
- Glass Type Door Handle Handle Colour Logo
- Eclipse Full glass Dolce Stil Novo Black Applied