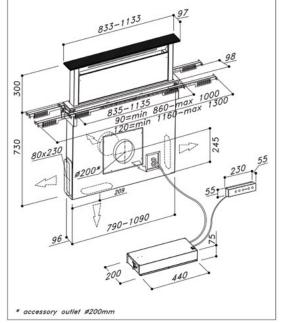

## SDD2LEMIC880

Sirius Sirius

| Rangehood type                   | Integrated Downdraft                          |
|----------------------------------|-----------------------------------------------|
| Control                          | Separate remote location with touch control   |
| Speed settings                   | 4                                             |
| Ducting diameter                 | 200mm                                         |
| Extraction type                  | Offboard motor                                |
| Motor*                           | SEM7XS316, SEM71, SEM8,<br>SEM81              |
| Filter                           | Aluminium mesh filter                         |
| Safety features                  | Auto-stop                                     |
| Lighting                         | Light strip                                   |
| Induction Countdown Control      | Yes                                           |
| Electrical requirement           | 10A                                           |
| Dimensions (fully extended) (mm) | W833 x D97 x H300                             |
| Weight                           | 40kg                                          |
| Warranty                         | 3 years (6 years when Sirius ducting is used) |