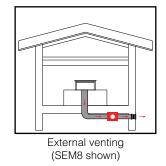

## Ducting options

- Can be used with SEM7 / SEM71 and SEM8 / SEM81.
- Use semi-rigid or rigid ducting, not fully flexible foil ducting.
- Fewer bends means a quieter and more powerful extraction.
- Extra 3 years warranty when Sirius ducting is used (total 6 years).
- See <u>support page</u> on Sirius website for installation videos and FAQs.