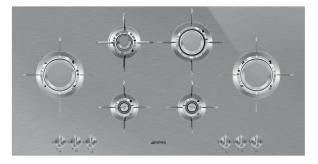

## PXL6106AU 100CM LINEA BLADE FLAME GAS COOKTOP

| Dimensions | 1000mmW x 92mmH x 510mmD                                                                                                                                                    |
|------------|-----------------------------------------------------------------------------------------------------------------------------------------------------------------------------|
| Finish     | Stainless steel                                                                                                                                                             |
| Capacity   | 6 burner<br>Left 12.6 mj/hr<br>Front Centre Left 4.0 mj/hr<br>Rear Centre Left 6.1 mh/hr<br>Front Centre Right 4.0 mj/hr<br>Rear Centre Right 9.0 mj/hr<br>Right 12.6 mj/hr |
| Warranty   | Five years parts and labour                                                                                                                                                 |