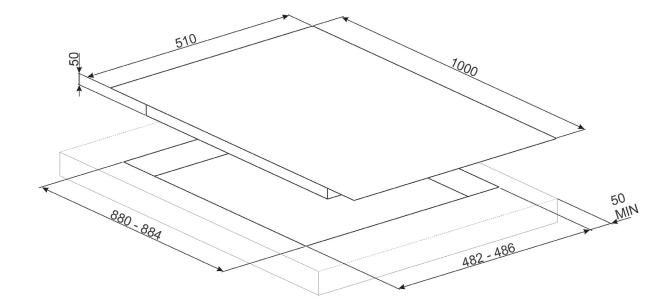

PLEASE NOTE: drawings are not to scale. They are to assist only.

WARNING: technical specifications and product sizes can be varied by the manufacturer without notice. Cutouts for appliances should only be by physical product measurements. The above information is indicative only.

# MADE IN ITALY Since 1948

Dimensions Power

1000mmW x 92mmH x 510mmD 220-240 V 50/60Hz 1W

Warranty

Five years parts and labour