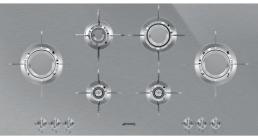

## PXL6106AU 100CM LINEA BLADE FLAME GAS COOKTOP

| Dimensions | 1000mmW x 92mmH x 510mmD                                                                                                                                                    |
|------------|-----------------------------------------------------------------------------------------------------------------------------------------------------------------------------|
| Finish     | Stainless steel                                                                                                                                                             |
| Capacity   | 6 burner<br>Left 12.6 mj/hr<br>Front Centre Left 4.0 mj/hr<br>Rear Centre Left 6.1 mh/hr<br>Front Centre Right 4.0 mj/hr<br>Rear Centre Right 9.0 mj/hr<br>Right 12.6 mj/hr |
| Warranty   | Five years parts and labour                                                                                                                                                 |

#### MADE IN ITALY Since 1948

COOKTOP FEATURES 1000mmW x 92mmH x 510mmD Dimensions Finish Stainless steel Installation Top mount or flush mount Capacity 6 burner Left 12.6 mj/hr Front Centre Left 4.0 mj/hr Rear Centre Left 6.1 mh/hr Front Centre Right 4.0 mj/hr Rear Centre Right 9.0 mj/hr Right 12.6 mj/hr Automatic electronic Ignition Set for natural gas - regulator supplied Adaptable for ULPG - no regulator Gas Connection required 220-240 V 50/60Hz Power 1W Safety Flame failure device Warranty Five years parts and labour