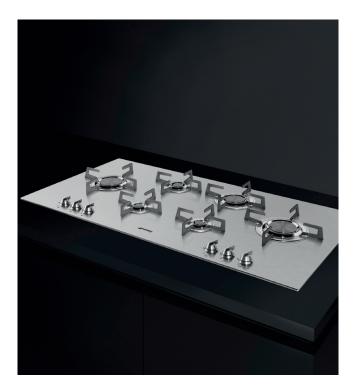

#### SUPERIOR PERFORMANCE

The Blade Flame gas burners are patented and exclusive to Smeg. They deliver a continuous ring of vertical flame to guarantee maximum heat transfer, reduce heat dispersion and increase efficiency by 20% compared to standard gas burners.

#### TITANIUM COATED PAN STANDS

Each Blade Flame pan stand has been coated in a special premium titanium coating for longevity and durability and can resist high temperatures up to  $1100^{\circ}C$ 