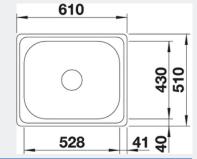

## Specifications

| nefits                                                                                                                                                      | Method of Installation:                                             | Incot                                                                                         |
|-------------------------------------------------------------------------------------------------------------------------------------------------------------|---------------------------------------------------------------------|-----------------------------------------------------------------------------------------------|
| nents                                                                                                                                                       | Cabinet Size:                                                       | Inset<br>60cm                                                                                 |
| rer 90 years of Stainless Steel know-how make Blanco one of the world<br>Iders in sink manufacturing, which translates to superior products for<br>ur home. | Overall Dimensions:<br>Inset Cut-out:                               | 610w x 510d x 200h mm<br>590w x 492d mm<br>(refer to CAD drawing on the website for corner ra |
| gineered from surgical grade stainless steel and with Blanco's brushed<br>ish, this sink is ideal as a laundry tub or kitchen sink.                         | Bowl Capacity:<br>Standard Inclusion:                               | 45 Litres<br>Bypass Waste and Integrated Overflow                                             |
| commodates the largest of baking trays, woks and other bulky kitchen/<br>Indry items.                                                                       | Warranty:<br>Mounting holes:                                        | 30 years<br>2 x Ø35 mm tap holes supplied                                                     |
| e small R15 radius maximises useable space in the bowl to allow for larger<br>ts and pans. Also allows for easy cleaning.                                   |                                                                     |                                                                                               |
| overfilling of the main bowl, prevents damage to the kitchen/ laundry<br>ea.                                                                                |                                                                     |                                                                                               |
|                                                                                                                                                             | erfilling of the main bowl, prevents damage to the kitchen/ laundry | erfilling of the main bowl, prevents damage to the kitchen/ laundry                           |

Full 30 year Blanco Warranty

Assurance of quality and Blanco support

Note: Measurements are within 2-3mm of factory tolerance. It is advisable to check dimensions of physical product when measuring for installations and before doing any cut outs.