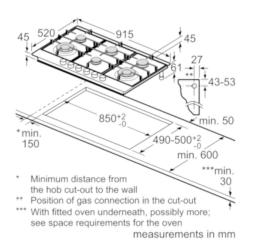

#### **Technical Data**

| Product name/family :<br>Construction type :<br>Energy input :<br>Total number of positions that ca               | gas hob w integrated controls<br>Built-in<br>Gas<br>n be used at the same time : 6 |
|-------------------------------------------------------------------------------------------------------------------|------------------------------------------------------------------------------------|
| Total number of positions that can be used at the same time : 6<br>Required niche size for installation (HxWxD) : |                                                                                    |
| 45 x 850-852 x 490-502                                                                                            |                                                                                    |
| Width of the product (mm) :                                                                                       | 40 x 000 002 x 400 002                                                             |
| Dimensions of the product (mm)                                                                                    |                                                                                    |
| Dimensions of the packed product (HxWxD) (mm) :                                                                   |                                                                                    |
| · · · · · · · · · · · · · · · · · · ·                                                                             | 165 x 1116 x 659                                                                   |
| Net weight (kg) :                                                                                                 | 17.0                                                                               |
| Gross weight (kg) :                                                                                               | 20.0                                                                               |
| Residual heat indicator :                                                                                         | without                                                                            |
| Location of control panel :                                                                                       | Hob front                                                                          |
| Basic surface material :                                                                                          | Stainless steel                                                                    |
| Color of surface :                                                                                                | Stainless steel                                                                    |
| Color of frame :                                                                                                  | Stainless steel                                                                    |
| Approval certificates : Australia Standards, Australia Standards                                                  |                                                                                    |
| Length electrical supply cord (cr                                                                                 | m): 100                                                                            |
| EAN code :                                                                                                        | 4242002914626                                                                      |
| Electrical connection rating (W)                                                                                  | : 1                                                                                |
| Gas connection rating (W) :                                                                                       | 17500                                                                              |
| Current (A) :                                                                                                     | 3                                                                                  |
| Voltage (V) :                                                                                                     | 240                                                                                |
| Frequency (Hz) :                                                                                                  | 50                                                                                 |
|                                                                                                                   |                                                                                    |

#### Dimensions (WxD)

- Appliance dimensions: (W x D) 915 mm x 520 mm
- Installation dimensions: (H x W x D) 45 mm x 850 mm x 490 mm
- Power cord length 100 cm with plug