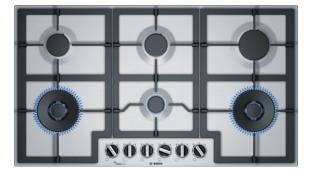

### The stainless-steel gas cooktop with FlameSelect: achieve perfect cooking results thanks to nine precisely defined power levels.

- FlameSelect: for a precise adjustment of the flame in nine defined levels.
- Dual wok burner: dual flame system for very powerful cooking at up to 19.5 Mj/h.
- Continuous cast-iron pan support: for high firmness and stability of cookware.
- Sword knobs: for an ergonomic control.
- Surface colour: Stainless steel

#### Design

- Stainless steel
- Enamelled cast-iron trivets with rubber feet

#### **Comfort & Convenience**

- FlameSelect (9 steps)
- sword knobs
- One-hand electronic ignition via controls

#### Size & Power

- 6 Gas burners
- Dual flame wok burner
- 1 High-speed, 2 Standard, 1 Economy, 2 Dual Wok burners
- Left rear: Standard burner 6.85 Mj/h
- Left front: Wok burner 19.5 Mj/h
- Center rear: Standard burner up to 6.85 Mj/h (depending on gas type)
- Center front: Economy burner up to 4 Mj/h (depending on gas type)
- Right rear: High-speed burner 11 Mj/h
- Right front: Wok burner 19.5 Mj/h