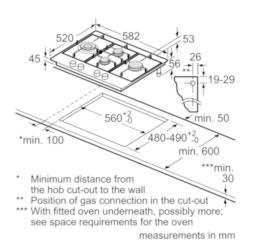

### **Technical Data**

| Product name/family :                                            | gas hob w integrated controls |
|------------------------------------------------------------------|-------------------------------|
| Construction type :                                              | Built-in                      |
| Energy input :                                                   | Gas                           |
| Total number of positions that can be used at the same time: 4   |                               |
| Required niche size for installation                             | on (HxWxD) :                  |
|                                                                  | 45 x 560-562 x 480-492        |
| Width of the product (mm) :                                      | 582                           |
| Dimensions of the product (mm)                                   | : 45 x 582 x 520              |
| Dimensions of the packed product (HxWxD) (mm) :                  |                               |
|                                                                  | 141 x 651 x 578               |
| Net weight (kg) :                                                | 18.0                          |
| Gross weight (kg) :                                              | 19.0                          |
| Residual heat indicator :                                        | without                       |
| Location of control panel :                                      | Hob front                     |
| Basic surface material :                                         | Stainless steel               |
| Color of surface :                                               | Stainless steel               |
| Color of frame :                                                 | Stainless steel               |
| Approval certificates : Australia Standards, Australia Standards |                               |
| Length electrical supply cord (cn                                | n): 100                       |
| EAN code :                                                       | 4242002914220                 |
| Electrical connection rating (W)                                 | : 1                           |
| Gas connection rating (W) :                                      | 9750                          |
| Current (A) :                                                    | 3                             |
| Voltage (V) :                                                    | 240                           |
| Frequency (Hz) :                                                 | 50                            |
|                                                                  |                               |

#### Dimensions (WxD)

- 60 cm width
- Installation measurements: 560 mm x 480 mm
- Power cord length 100 cm with plug