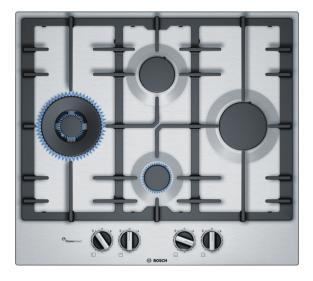

### The stainless-steel gas cooktop with FlameSelect: achieve perfect cooking results thanks to nine precisely defined power levels.

- FlameSelect: for a precise adjustment of the flame in nine defined levels.
- Wok burner: powerful cooking at up to 15 Mj/h.
- Continuous cast-iron pan support: for high firmness and stability of cookware.
- Sword knobs: for an ergonomic control.
- Surface colour: Stainless steel

#### Design

- Stainless steel
- Enamelled cast-iron trivets with rubber feet

#### **Comfort & Convenience**

- FlameSelect (9 steps)
- sword knobs
- One-hand electronic ignition via controls

#### Size & Power

- 4 Gas burners
- Wok burner
- 1 High-speed, 1 Standard, 1 Economy, 1 Wok burner
- Left: Wok burner up to 15 Mj/h (depending on gas type)
- Center rear: Standard burner up to 6.85 Mj/h (depending on gas type)
- Center front: Economy burner up to 4 Mj/h (depending on gas type)
- Right: Rapid burner up to 11 Mj/h (depending on gas type)

#### Safety and Environment

- Flame failure device fitted to each individual burner
- Preset to natural gas (10mbar)
- Suitable for natural gas (factory set-up) or LPG connection (via included conversion kit)