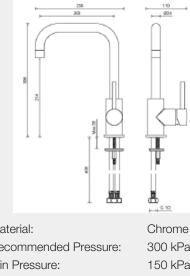

**BLANCO** 

| Material:             | Chrome                                             |
|-----------------------|----------------------------------------------------|
| Recommended Pressure: | 300 kPa                                            |
| Min Pressure:         | 150 kPa                                            |
| Max Pressure:         | 1000 kPa                                           |
|                       | Suitable for main or balanced water pressure       |
| Dimensions:           | 200 mm Spout length                                |
|                       | 214 mm Spout height                                |
|                       | 306 mm Tap height                                  |
| Mounting Hole:        | Ø35 mm Tap hole required                           |
| Standard Inclusions:  | Australian standard flexible hose and fittings     |
|                       | Stabilising plate to increase stability of the tap |
|                       | when fitted in stainless steel sinks               |
| Warranty:             | 10 years                                           |

Note: Measurements are within 2 - 3mm of factory tolerance. It is advisable to check dimensions of physical product when measuring for installations and before doing any cut outs.

\*Due to continual product development the information provided is not final and may be subject to change.