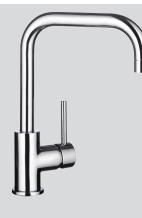

## **NELIA**

Model Code NELIA - Chrome

**Description** Single lever mixer tap

Warranty 10 year warranty

| Features                   | Benefits                                                                                                                                                                                |
|----------------------------|-----------------------------------------------------------------------------------------------------------------------------------------------------------------------------------------|
| Elegant Chrome Tap         | Elegant chrome finish that greatly impresses and which will suit all types of kitchen sinks, products and worktops. It is a durable design that is easily cleaned and maintenance free. |
| DR Brass Body              | Provides a good feeling everyday about the hygiene and health protection for the whole family, whilst using certified quality materials.                                                |
| 360° Swivel Spout          | Allows maximum access to the sink for washing large items.                                                                                                                              |
| High Clearance Outlet      | Gives greater ability to clean larger items in confined space.                                                                                                                          |
| Ceramic Disk Cartridge     | Durable and long lasting ceramic disk technology.                                                                                                                                       |
| 3 Filter Removable Aerator | <ul> <li>Controls water flow</li> <li>Reduces splashing effect and easy to clean</li> </ul>                                                                                             |