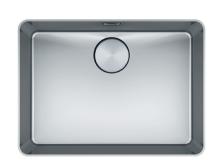

#### **PRODUCT INFORMATION**

| Installation            | Topmount/Flushmount                  |
|-------------------------|--------------------------------------|
| Dimensions              | 562 x 412mm                          |
| Cabinet Base            | 800mm                                |
| Bowl Size               | 550 x 400 x 200mm/44L                |
| Bowl Radius             | 25mm                                 |
| Cut-Out Size            | See Installation Document            |
| <b>Cut-Out Template</b> | No                                   |
| Waste Outlet            | Semi Integrated Waste                |
| Overflow                | Yes                                  |
| Tap Holes               | No                                   |
| Remote Waste            | Yes (35mm hole required in benchtop) |
| Finish                  | Stainless Steel                      |
| Warranty                | 50 Years                             |