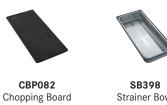

|
| Bowl Size               | 550 x 400 x 200mm/44L                |
| Bowl Radius             | 25mm                                 |
| Cut-Out Size            | See Installation Document            |
| <b>Cut-Out Template</b> | No                                   |
| Waste Outlet            | Semi Integrated Waste                |
| Overflow                | Yes                                  |
| Tap Holes               | No                                   |
| Remote Waste            | Yes (35mm hole required in benchtop) |
| Finish                  | Stainless Steel                      |
| Warranty                | 50 Years                             |

NOTE: Cut-out dimensions are a guide only, please use the actual sink as your template.

### **ACCESSORIES**







# Strainer Bowl

#### **FEATURES & BENEFITS**