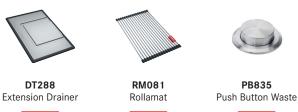

|
| Bowl Size               | 550 x 400 x 200mm/44L                |
| Bowl Radius             | 25mm                                 |
| Cut-Out Size            | See Installation Document            |
| <b>Cut-Out Template</b> | No                                   |
| Waste Outlet            | Semi Integrated Waste                |
| Overflow                | Yes                                  |
| Tap Holes               | No                                   |
| Remote Waste            | Yes (35mm hole required in benchtop) |
| Finish                  | Stainless Steel                      |
| Warranty                | 50 Years                             |

NOTE: Cut-out dimensions are a guide only, please use the actual sink as your template.

### **ACCESSORIES**







# Strainer Bowl

#### **FEATURES & BENEFITS**