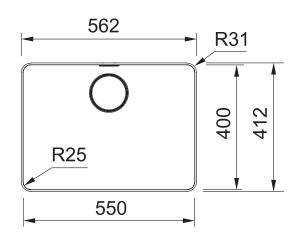

#### **PRODUCT INFORMATION**

| Installation            | Topmount/Flushmount                  |
|-------------------------|--------------------------------------|
| Dimensions              | 562 x 412mm                          |
| Cabinet Base            | 800mm                                |
| Bowl Size               | 550 x 400 x 200mm/44L                |
| Bowl Radius             | 25mm                                 |
| Cut-Out Size            | See Installation Document            |
| <b>Cut-Out Template</b> | No                                   |
| Waste Outlet            | Semi Integrated Waste                |
| Overflow                | Yes                                  |
| Tap Holes               | No                                   |
| Remote Waste            | Yes (35mm hole required in benchtop) |
| Finish                  | Stainless Steel                      |
| Warranty                | 50 Years                             |

NOTE: Cut-out dimensions are a guide only, please use the actual sink as your template.