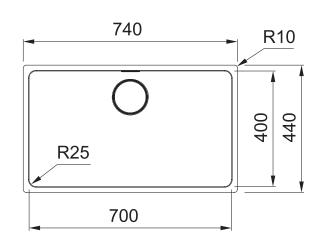

#### **PRODUCT INFORMATION**

| Installation        | Undermount                           |
|---------------------|--------------------------------------|
| Dimensions          | 740 x 440mm                          |
| <b>Cabinet Base</b> | 800mm                                |
| Bowl Size           | 700 x 400 x 200mm/56L                |
| Bowl Radius         | 25mm                                 |
| Cut-Out Size        | 700 x 400mm, cr=25                   |
| Cut-Out Template    | Yes                                  |
| Waste Outlet        | Semi Integrated Waste                |
| Overflow            | Yes                                  |
| Tap Holes           | No                                   |
| Remote Waste        | Yes (35mm hole required in benchtop) |
| Finish              | Stainless Steel                      |
| Warranty            | 50 Years                             |

**NOTE:** Cut-out dimensions are a guide only, please use the actual sink as your template.