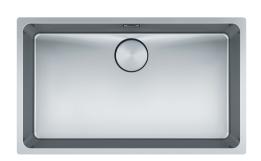

#### **PRODUCT INFORMATION**

| Installation        | Undermount                           |
|---------------------|--------------------------------------|
| Dimensions          | 740 x 440mm                          |
| <b>Cabinet Base</b> | 800mm                                |
| Bowl Size           | 700 x 400 x 200mm/56L                |
| Bowl Radius         | 25mm                                 |
| Cut-Out Size        | 700 x 400mm, cr=25                   |
| Cut-Out Template    | Yes                                  |
| Waste Outlet        | Semi Integrated Waste                |
| Overflow            | Yes                                  |
| Tap Holes           | No                                   |
| Remote Waste        | Yes (35mm hole required in benchtop) |
| Finish              | Stainless Steel                      |
| Warranty            | 50 Years                             |