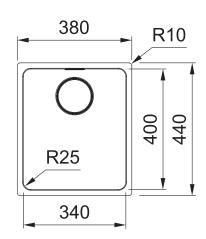

#### **PRODUCT INFORMATION**

| Installation        | Undermount                           |
|---------------------|--------------------------------------|
| Dimensions          | 380 x 440mm                          |
| <b>Cabinet Base</b> | 450mm                                |
| Bowl Size           | 340 x 400 x 200mm/27L                |
| Bowl Radius         | 25mm                                 |
| Cut-Out Size        | 340 x 400mm, cr=25                   |
| Cut-Out Template    | Yes                                  |
| Waste Outlet        | Semi Integrated Waste                |
| Overflow            | Yes                                  |
| Tap Holes           | No                                   |
| Remote Waste        | Yes (35mm hole required in benchtop) |
| Finish              | Stainless Steel                      |
| Warranty            | 50 Years                             |

**NOTE:** Cut-out dimensions are a guide only, please use the actual sink as your template.