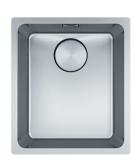

# **MYTHOS**

## MYX110-34FPC

#### **PRODUCT INFORMATION**

| Installation        | Undermount                           |
|---------------------|--------------------------------------|
| Dimensions          | 380 x 440mm                          |
| <b>Cabinet Base</b> | 450mm                                |
| Bowl Size           | 340 x 400 x 200mm/27L                |
| Bowl Radius         | 25mm                                 |
| Cut-Out Size        | 340 x 400mm, cr=25                   |
| Cut-Out Template    | Yes                                  |
| Waste Outlet        | Semi Integrated Waste                |
| Overflow            | Yes                                  |
| Tap Holes           | No                                   |
| Remote Waste        | Yes (35mm hole required in benchtop) |
| Finish              | Stainless Steel                      |
| Warranty            | 50 Years                             |