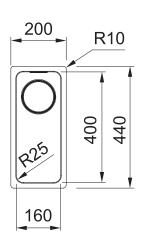

#### **PRODUCT INFORMATION**

| Installation            | Undermount            |
|-------------------------|-----------------------|
| Dimensions              | 200 x 440mm           |
| Cabinet Base            | 300mm                 |
| Bowl Size               | 160 x 400 x 150mm/9L  |
| Bowl Radius             | 25mm                  |
| Cut-Out Size            | 160 x 400mm, cr=25    |
| <b>Cut-Out Template</b> | Yes                   |
| Waste Outlet            | Semi Integrated Waste |
| Overflow                | Yes                   |
| Tap Holes               | No                    |
| Remote Waste            | No                    |
| Finish                  | Stainless Steel       |
| Warranty                | 50 Years              |

**NOTE:** Cut-out dimensions are a guide only, please use the actual sink as your template.