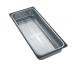

#### **PRODUCT INFORMATION**

| Installation            | Undermount            |
|-------------------------|-----------------------|
| Dimensions              | 200 x 440mm           |
| Cabinet Base            | 300mm                 |
| Bowl Size               | 160 x 400 x 150mm/9L  |
| Bowl Radius             | 25mm                  |
| Cut-Out Size            | 160 x 400mm, cr=25    |
| <b>Cut-Out Template</b> | Yes                   |
| Waste Outlet            | Semi Integrated Waste |
| Overflow                | Yes                   |
| Tap Holes               | No                    |
| Remote Waste            | No                    |
| Finish                  | Stainless Steel       |
| Warranty                | 50 Years              |