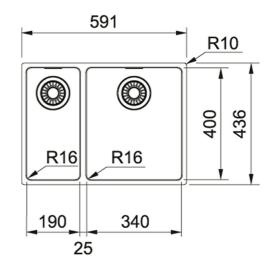

| TECHNICAL DATA         |                 |
|------------------------|-----------------|
| Opposite Configuration | 127.0578.587    |
| Length overall         | 591.00 mm       |
| Width overall          | 436.00 mm       |
| Length of large bowl   | 340.00 mm       |
| Width of large bowl    | 400.00 mm       |
| Depth of large bowl    | 180.00 mm       |
| Number of Bowls        | 2               |
| Length of small bowl   | 190.00 mm       |
| Width of small bowl    | 400.00 mm       |
| Depth of small bowl    | 130.00 mm       |
| Cutout radius          | R:-10-MM        |
| Cabinet Size           | 600.00 mm       |
| Waste Outlet Diameter  | 3 1/2"          |
| Type of overflow       | hidden          |
| Surface Finish         | X-BRUSHED/SATIN |
| Cut-Out Template       | Yes             |