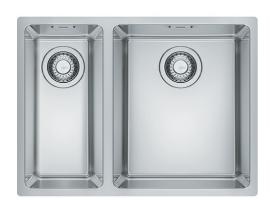

## Stainless Steel | 127.0578.586

 $\mathsf{FAMILY}: \textbf{Sinks} \mid \ \mathsf{SERIE}: \textbf{Maris} \mid \ \mathsf{FINISH}: \textbf{Stainless Steel} \mid \ \mathsf{MODEL}: \\ \textbf{MRX 260-34-19} \mid \ \mathsf{INSTALLATION} \ \mathsf{TYPE}: \\ \textbf{Flushmount} \mid \ \mathsf{FINISH}: \\ \textbf{Stainless Steel} \mid \ \mathsf{MODEL}: \\ \textbf{MRX 260-34-19} \mid \ \mathsf{INSTALLATION} \ \mathsf{TYPE}: \\ \textbf{Flushmount} \mid \ \mathsf{FINISH}: \\ \textbf{MRX 260-34-19} \mid \ \mathsf{INSTALLATION} \ \mathsf{TYPE}: \\ \textbf{Flushmount} \mid \ \mathsf{FINISH}: \\ \textbf{MRX 260-34-19} \mid \ \mathsf{INSTALLATION} \ \mathsf{TYPE}: \\ \textbf{Flushmount} \mid \ \mathsf{FINISH}: \\ \textbf{MRX 260-34-19} \mid \ \mathsf{INSTALLATION} \ \mathsf{TYPE}: \\ \textbf{Flushmount} \mid \ \mathsf{FINISH}: \\ \textbf{MRX 260-34-19} \mid \ \mathsf{INSTALLATION} \ \mathsf{TYPE}: \\ \textbf{Flushmount} \mid \ \mathsf{FINISH}: \\ \textbf{MRX 260-34-19} \mid \ \mathsf{INSTALLATION} \ \mathsf{TYPE}: \\ \textbf{Flushmount} \mid \ \mathsf{FINISH}: \\ \textbf{MRX 260-34-19} \mid \ \mathsf{INSTALLATION} \ \mathsf{TYPE}: \\ \textbf{Flushmount} \mid \ \mathsf{FINISH}: \\ \textbf{MRX 260-34-19} \mid \ \mathsf{INSTALLATION} \ \mathsf{TYPE}: \\ \textbf{Flushmount} \mid \ \mathsf{FINISH}: \\ \textbf{MRX 260-34-19} \mid \ \mathsf{INSTALLATION} \ \mathsf{TYPE}: \\ \textbf{Flushmount} \mid \ \mathsf{FINISH}: \\ \textbf{MRX 260-34-19} \mid$ 

 ${\tt PRODUCT\ LINE: Maris|\ INSTALLATION\ TYPE: Undermount|\ INSTALLATION\ TYPE: Inset}$ 

Constructed from 18/10 grade stainless steel, it's made to withstand the everyday wear and tear of life in a busy kitchen.