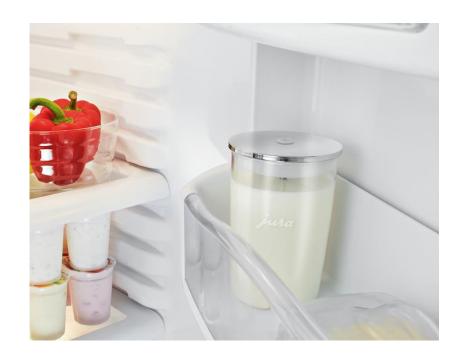

# Easy to store

The glass milk container is very manageable and can be easily stored in the refrigerator door.