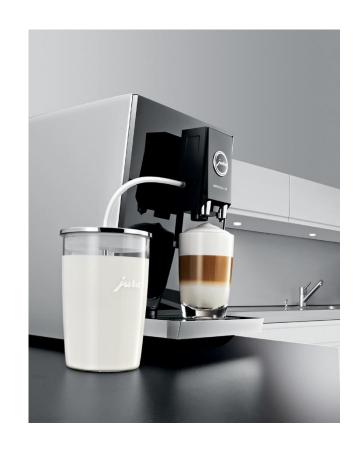

# The quick and easy way to enjoy the perfect cup of coffee

The milk pipe is connected to the cover and preparation can be started. The simple plug connections ensure that the route the milk follows is totally clean.\*

## High-quality, perfectly hygienic materials

The high-quality glass container and the stainless steel milk lance are ideal for storing milk as they are taste-neutral.