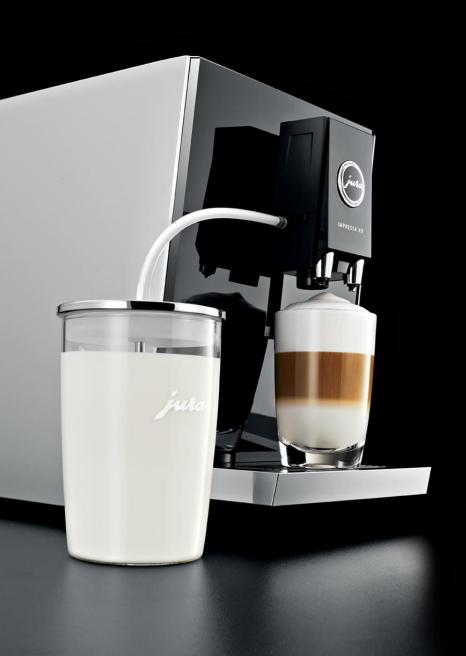

# The quick and easy way to enjoy the perfect cup of coffee

The milk pipe is connected to the cover and preparation can be started. The simple plug connections ensure that the route the milk follows is totally clean.\*

<sup>\*</sup> The outer area of the milk pipe, which is often dirty, never comes into direct contact with the milk.

## High-quality, perfectly hygienic materials

The high-quality glass container and the stainless steel milk lance are ideal for storing milk as they are taste-neutral.