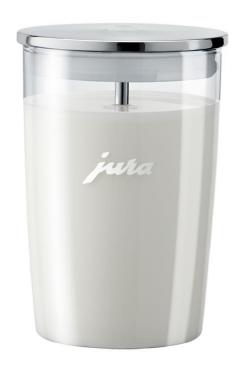

# Glass milk container

## High-quality, perfectly hygienic materials

The high-quality glass container and the stainless steel milk lance are ideal for storing milk as they are taste-neutral.

# Easy to store

The glass milk container is very manageable and can be easily stored in the refrigerator door.

## Supplied as standard

- Milk container made from glass
- Cover made from chrome steel and silicone
- Milk lance made of stainless steel
- Silicone pipe with connector
- Instructions for use