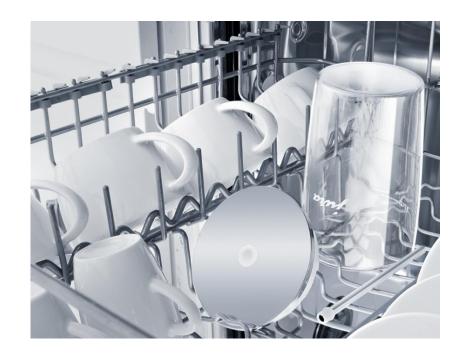

# Easy to clean

Since they have a smooth surface and are suitable for dishwashers, glass and stainless steel are nice and easy to clean.