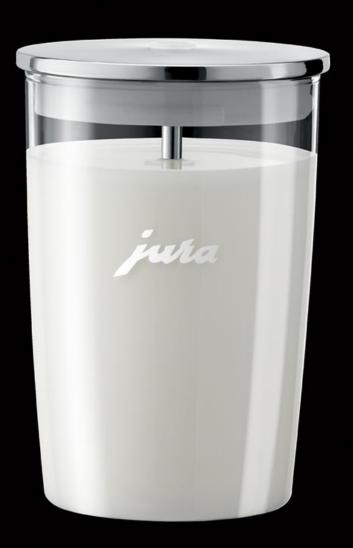

# Glass milk container

## High-quality, perfectly hygienic materials

The high-quality glass container and the stainless steel milk lance are ideal for storing milk as they are taste-neutral.

#### Summary

The glass milk container has an attractive simplicity and is the perfectly hygienic alternative to a milk carton.

- The quick and easy way to enjoy the perfect cup of coffee
- High-quality, perfectly hygienic materials
- Easy to store
- Easy to clean