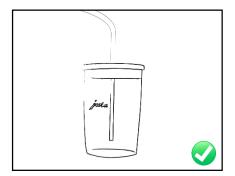

## Comparison of glass milk container with milk carton

- When passing from the container to the cup, milk only makes contact with closed areas
- The outside of the milk pipe does not come into contact with the milk
- The outside of the milk pipe does not have to be cleaned