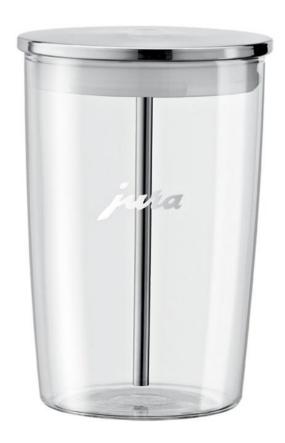

## Supplied as standard

- Milk container made from glass
- Cover made from chrome steel and silicone
- Milk lance made of stainless steel
- Silicone pipe with connector
- Instructions for use