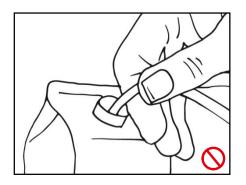

- The route taken by the milk between the container and cup is not closed
- Milk comes into contact with the dirty outside of the milk pipe and is thereby contaminated
- The outside of the milk pipe has to be cleaned