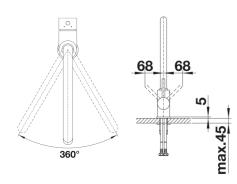

360° swivel for greater reach and flexibillity

High Arch Goose Neck

The high arched goose neck will allow you to clean dishes and fill pots and vases with ease

Chrome or Silgranit™ Look

Available in chrome or Silgranit™ look making it simple to have the perfect finish in your kitchen

255mm spout height

Spout Swivel:

190°

Mounting Hole:

Ø 35 mm tap hole required

Warranty:

10 years

## Line Drawings

Note: Measurements are within 2 - 3mm of factory tolerance. It is advisable to check dimensions of physical product when measuring for installations and before doing any cut outs. \*Due to continual product development the information provided is not final and may be subject to change.