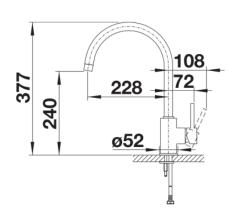

## **Specifications**

Material:

Chrome, anthracite and chrome

WELS Rating:

5

Litres Per Minute:

5

Recommended Pressure:

300kPa

Min Pressure:

150kPa

Max Pressure:

1000kPa

Dimensions:

400mm total height

200mm spout length

255mm spout height

Spout Swivel:

190°

Mounting Hole:

Ø 35 mm tap hole required

Warranty:

10 years

## Line Drawings

Note: Measurements are within 2 - 3mm of factory tolerance. It is advisable to check dimensions of physical product when measuring for installations and before doing any cut outs. \*Due to continual product development the information provided is not final and may be subject to change.