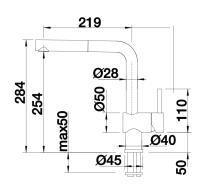

# Dimensions:

219mm spout length 254mm spout height 284mm tap height

# **Mounting Hole:**

Ø 35 mm tap hole required