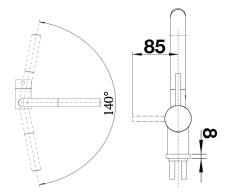

**Metal-sheathed Spray Hose**

Pull out hand spray with metal sheathed hose ensures longevity of the tap.

# **High Clearance Outlet**

Giving greater ability to clean larger items in confined space.

# **Specifications**

#### Material:

Available in anthracite, black, rock grey and white

## **Recommended Pressure:**

300kPa

#### Min Pressure:

150kPa

### **Max Pressure:**

1000kPa

# **Spray Hose Total Length:**

1500mm

# **Extension Hose Length**

500mm

# Dimensions:

219mm spout length 254mm spout height 284mm tap height

# **Mounting Hole:**

Ø 35 mm tap hole required

### **Standard Inclusions:**

Australian standard flexible hose and fittings Stablising plate to increase stability of the tap when fitted in stainless steel sinks

#### Warranty:

10 years

# **Line Drawings**