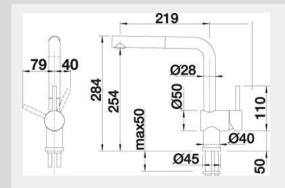

Material: Available in anthracite, rock grey or white

Recommended Pressure: 300 kPa
Min Pressure: 150 kPa
Max Pressure: 1000 kPa

Suitable for main or balanced water pressure

Dimensions: 219 mm Spout length

254 mm Spout Height284 mm Tap Height

Mounting Hole; Ø35 mm tap hole required

Standard Inclusions: Australian standard flexible hose and fittings Inclusions: Stabilising plate to increase stability of the tap

when fitted in stainless steel sinks

Warranty: 10 years

Note: Measurements are within 2 - 3mm of factory tolerance. It is advisable to check dimensions of physical product when measuring for installations and before doing any cut outs.