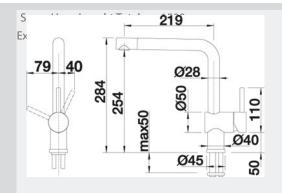

Material: Chrome
Recommended Pressure: 300 kPa
Min Pressure: 150 kPa
Max Pressure: 1000 kPa

Suitable for main or balanced water pressure

Spray Hose Lenght Total: 1500mm Extension Hose Lenght: 500mm

Dimensions: 219 mm Spout length

254 mm Spout Height 284 mm Tap Height

Mounting Hole; Ø35 mm tap hole required

Standard Inclusions: Australian standard flexible hose and fittings Inclusions: Stabilising plate to increase stability of the tap

when fitted in stainless steel sinks

Warranty: 10 years

Note: Measurements are within 2 - 3mm of factory tolerance. It is advisable to check dimensions of physical product when measuring for installations and before doing any cut outs.