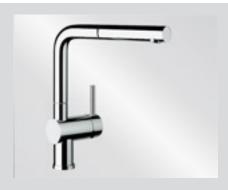

## LINUSS

Model Code LINUSS -Chrome Description Single lever mixer tap wit

Single lever mixer tap with pull out arm

Warranty

10 year warranty

| Features               | Benefits                                                                                                                                                                                |
|------------------------|-----------------------------------------------------------------------------------------------------------------------------------------------------------------------------------------|
| Engineered in Germany  | Elegant chrome finish that greatly impresses and which will suit all types of kitchen sinks, products and worktops. It is a durable design that is easily cleaned and maintenance free. |
| 140° Swivel Spout      | Allows better access to the sink for washing large items.                                                                                                                               |
| Metal-sheathed hose    | Pull out hand spray with metal sheathed hose ensures longevity of the tap.                                                                                                              |
| High Clearance Outlet  | Giving greater ability to clean larger items in confined space.                                                                                                                         |
| Ceramic Disk Cartridge | Durable and long lasting ceramic disk technology.                                                                                                                                       |