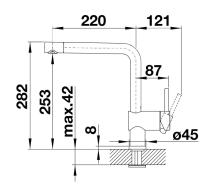

#### **Dimensions:**

219mm spout length 254mm spout height 284mm tap height

#### **Mounting Hole:**

Ø 35 mm tap hole required