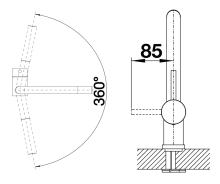

## 360° Swivel Spout

Allows better access to the sink for washing large items.

## **Swivel Ended Spout**

The front part of the spout can be turned, making it easier to fill large bottles.