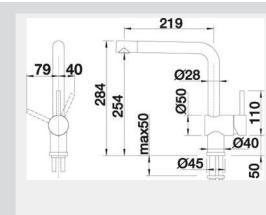

| Material:                    | Chrome                                             |
|------------------------------|----------------------------------------------------|
| Recommended Pressure:        | 300 kPa                                            |
| Min Pressure:                | 150 kPa                                            |
| Max Pressure:                | 1000 kPa                                           |
| Suitable for main or balance | d water pressure                                   |
| Dimensions:                  | 219 mm Spout length                                |
|                              | 254 mm Spout Height                                |
|                              | 284 mm Tap Height                                  |
| Mounting Hole;               | Ø35 mm tap hole required                           |
| Standard Inclusions:         | Australian standard flexible hose and fittings     |
| Inclusions:                  | Stabilising plate to increase stability of the tap |
|                              | when fitted in stainless steel sinks               |
| Warranty:                    | 10 years                                           |
|                              |                                                    |