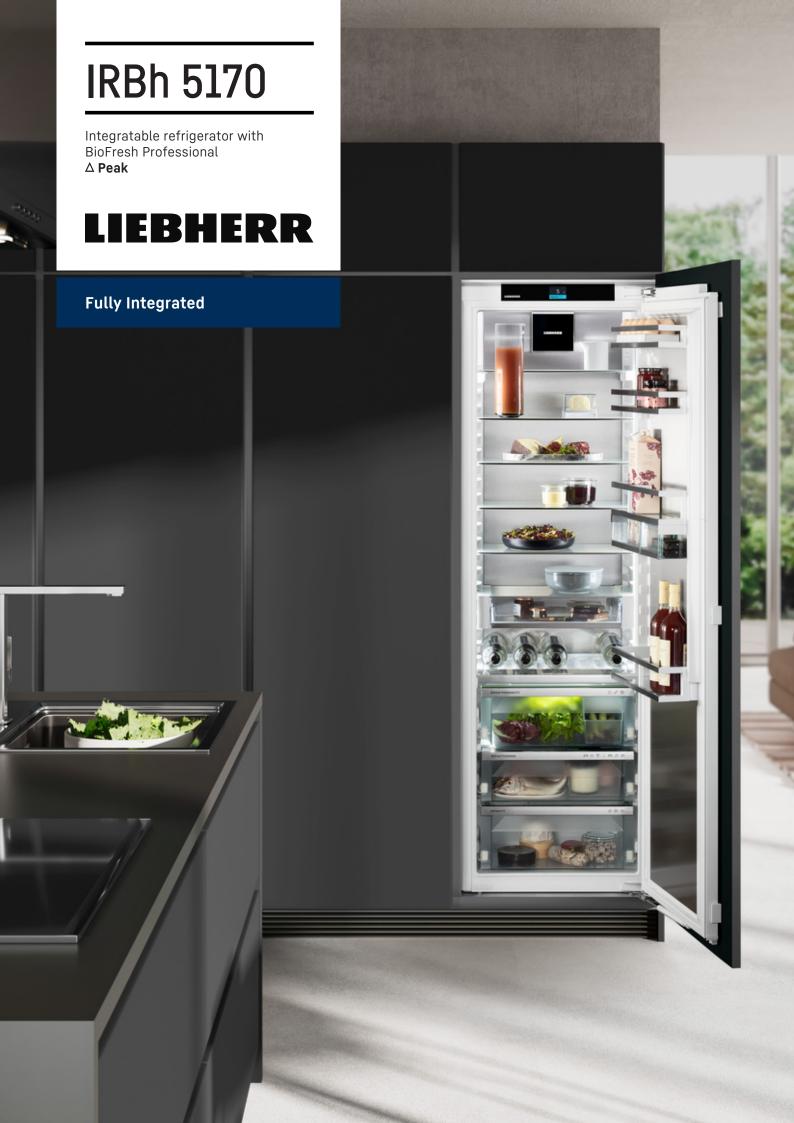

#### **Fully Integrated**

# IRBh 5170

Integratable refrigerator with BioFresh Professional △ **Peak** 

| Туре                                  | Fixed door / Built-in appliance for integrated use          |
|---------------------------------------|-------------------------------------------------------------|
| Energy consump. in 365 days/24 h      | 106 / 0.290 kWh                                             |
| Volume                                | BioFresh compartment: <b>95.2 l</b>                         |
| Noise output                          | 32 dB(A)                                                    |
| Climate rating                        | SN-T (+10 °C to +43 °C)                                     |
| Frequency / voltage                   | 50-60 Hz / 220-240 V~                                       |
| Connection Rating                     | 1.2 A                                                       |
| Aperture dimensions in cm (h / w / d) | 177.2-178.8 / 56-57 / min. 55                               |
| Controls                              |                                                             |
| Type of Control                       | 2.4" TFT-colour display, touch- & swipe                     |
|                                       | Digital temperature display for fridge and BioFresh         |
|                                       | compartments                                                |
| Door alarm                            | visual and acoustic                                         |
| Fridge compartment                    |                                                             |
| Forced air system                     | PowerCooling with Ambilight and FreshAir activated charcoal |
|                                       | filter                                                      |
| Door interior                         | Comfort GlassLine storage shelves with bottle holder,       |
|                                       | removable VarioBoxes, adjustable egg tray                   |
| VarioSafe                             | yes                                                         |
| Bottle shelf                          | Integrated bottle shelf                                     |
| Interior light                        | LED light panel, both sides                                 |
|                                       | LED BioFresh lighting                                       |
| BioFresh-Safes                        | 3 BioFresh safes with SoftTelescopic,                       |
|                                       | 2 Fruit & Vegetable safes, of which 1 with HydroBreeze,     |
|                                       | 1 Meat & Dairy safe, 1 FlexSystem                           |
| Features                              |                                                             |
| Door hinges                           | Reversible door hinging                                     |
| Replaceable door seal                 | yes                                                         |
| EAN-Nr.                               | 4016803082293                                               |
|                                       |                                                             |

#### Fully Integrated IRBh 5170