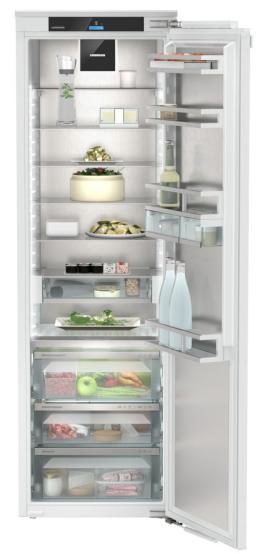

# IRBh 5170

Integratable refrigerator with BioFresh Professional △ **Peak** 

| Туре                                  | Fixed door / Built-in appliance for integrated use          |
|---------------------------------------|-------------------------------------------------------------|
| Energy consump. in 365 days/24 h      | 106 / 0.290 kWh                                             |
| Volume                                | BioFresh compartment: <b>95.2 l</b>                         |
| Noise output                          | 32 dB(A)                                                    |
| Climate rating                        | SN-T (+10 °C to +43 °C)                                     |
| Frequency / voltage                   | 50-60 Hz / 220-240 V~                                       |
| Connection Rating                     | 1.2 A                                                       |
| Aperture dimensions in cm (h / w / d) | 177.2-178.8 / 56-57 / min. 55                               |
| Controls                              |                                                             |
| Type of Control                       | 2.4" TFT-colour display, touch- & swipe                     |
|                                       | Digital temperature display for fridge and BioFresh         |
|                                       | compartments                                                |
| Door alarm                            | visual and acoustic                                         |
| Fridge compartment                    |                                                             |
| Forced air system                     | PowerCooling with Ambilight and FreshAir activated charcoal |
|                                       | filter                                                      |
| Door interior                         | Comfort GlassLine storage shelves with bottle holder,       |
|                                       | removable VarioBoxes, adjustable egg tray                   |
| VarioSafe                             | yes                                                         |
| Bottle shelf                          | Integrated bottle shelf                                     |
| Interior light                        | LED light panel, both sides                                 |
|                                       | LED BioFresh lighting                                       |
| BioFresh-Safes                        | 3 BioFresh safes with SoftTelescopic,                       |
|                                       | 2 Fruit & Vegetable safes, of which 1 with HydroBreeze,     |
|                                       | 1 Meat & Dairy safe, 1 FlexSystem                           |
| Features                              |                                                             |
| Door hinges                           | Reversible door hinging                                     |
| Replaceable door seal                 | yes                                                         |
| EAN-Nr.                               | 4016803082293                                               |
|                                       |                                                             |

### **Features**

BioFresh with HydroBreeze

Do you want to cool fruit and vegetables like professionals? You'll be inspired by HydroBreeze. The cold mist combined with a temperature in the safe of just over 0 °C gives food that extra boost for longer shelf life. And it creates a genuine visual wow effect. HydroBreeze is activated every 90 minutes for 4 seconds and for 8 seconds when the door is opened.

Meat & Dairy safe

Do you want the tender veal fillet or fresh milk to stay fresh for as long as possible? The BioFresh safes will ensure this is the case. In the Meat & Dairy Safe, the temperature is close to 0 °C – ideal storage conditions for even the most delicate of foods. And best of all, everything is perfectly adjusted in the factory for immediate use – and for longer freshness.

Fish & Seafood safe

Love fish? Your Liebherr keeps fish fresh! The Fish & Seafood Safe stores fish and seafood at the optimum temperature of -2 °C; as professionally as your fishmonger. Adjust the size of the -2 °C zone as much as you want – and store the remaining meat and dairy products at the optimum 0 °C. An LED display indicates that the -2 °C zone is currently active.

**Ambient lighting** 

Light creates special design effects – and this includes in your refrigerator with our ambient lighting. The all-round lighting creates unique effects in the interior. And, together with the rear wall in SmartSteel design and the black highgloss fan, it creates an atmospheric ambience.

Fruit & Vegetable safe

Crunchy salad and strawberries: the most delicate foods deserve a special place so they stay fresh longer – in BioFresh safes. In the Fruit & Vegetable safe the temperature is close to 0 °C. Combined here with the constant humidity, thanks to the air-tight closure, unpackaged fruit and vegetables feel particularly at home. You do not have to adjust anything.

LightTower

Enjoy an optimally illuminated interior: the LightTower shows off the food in its best light and is positioned so that all of your filled fridge is illuminated at all times. The flush mounting of the LightTower in the side walls means there is also more space for your food.