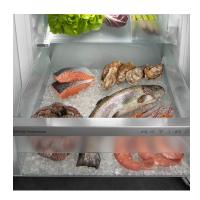

Fish & Seafood safe

Love fish? Your Liebherr keeps fish fresh! The Fish & Seafood Safe stores fish and seafood at the optimum temperature of -2 °C; as professionally as your fishmonger. Adjust the size of the -2 °C zone as much as you want – and store the remaining meat and dairy products at the optimum 0 °C. An LED display indicates that the -2 °C zone is currently active.