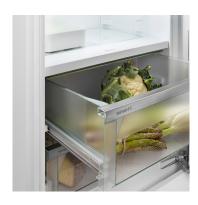

Fruit & Vegetable safe

Crunchy salad and strawberries: the most delicate foods deserve a special place so they stay fresh longer – in BioFresh safes. In the Fruit & Vegetable safe the temperature is close to 0 °C. Combined here with the constant humidity, thanks to the air-tight closure, unpackaged fruit and vegetables feel particularly at home. You do not have to adjust anything.