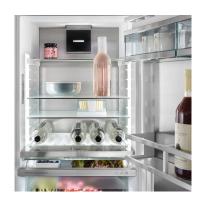

### **Features**

BioFresh with HydroBreeze

Do you want to cool fruit and vegetables like professionals? You'll be inspired by HydroBreeze. The cold mist combined with a temperature in the safe of just over 0 °C gives food that extra boost for longer shelf life. And it creates a genuine visual wow effect. HydroBreeze is activated every 90 minutes for 4 seconds and for 8 seconds when the door is opened.

Meat & Dairy safe

Do you want the tender veal fillet or fresh milk to stay fresh for as long as possible? The BioFresh safes will ensure this is the case. In the Meat & Dairy Safe, the temperature is close to 0 °C – ideal storage conditions for even the most delicate of foods. And best of all, everything is perfectly adjusted in the factory for immediate use – and for longer freshness.

Fish & Seafood safe

Love fish? Your Liebherr keeps fish fresh! The Fish & Seafood Safe stores fish and seafood at the optimum temperature of -2 °C; as professionally as your fishmonger. Adjust the size of the -2 °C zone as much as you want – and store the remaining meat and dairy products at the optimum 0 °C. An LED display indicates that the -2 °C zone is currently active.

Fruit & Vegetable safe

Crunchy salad and strawberries: the most delicate foods deserve a special place so they stay fresh longer – in BioFresh safes. In the Fruit & Vegetable safe the temperature is close to 0 °C. Combined here with the constant humidity, thanks to the air-tight closure, unpackaged fruit and vegetables feel particularly at home. You do not have to adjust anything.

LightTower

Enjoy an optimally illuminated interior: the LightTower shows off the food in its best light and is positioned so that all of your filled fridge is illuminated at all times. The flush mounting of the LightTower in the side walls means there is also more space for your food.