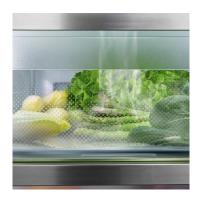

### **Features**

BioFresh with HydroBreeze

Do you want to cool fruit and vegetables like professionals? You'll be inspired by HydroBreeze. The cold mist combined with a temperature in the safe of just over 0 °C gives food that extra boost for longer shelf life. And it creates a genuine visual wow effect. HydroBreeze is activated every 90 minutes for 4 seconds and for 8 seconds when the door is opened.