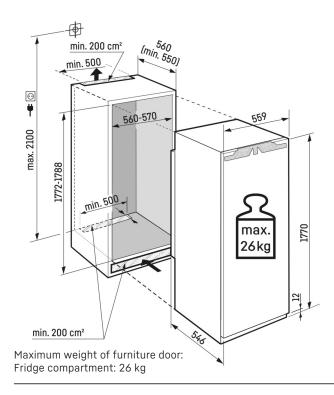

# IRBh 5170

Integratable refrigerator with BioFresh Professional △ **Peak** 

| Туре                                  | Fixed door / Built-in appliance for integrated use          |
|---------------------------------------|-------------------------------------------------------------|
| Energy consump. in 365 days/24 h      | 106 / 0.290 kWh                                             |
| Volume                                | BioFresh compartment: <b>95.2 l</b>                         |
| Noise output                          | 32 dB(A)                                                    |
| Climate rating                        | SN-T (+10 °C to +43 °C)                                     |
| Frequency / voltage                   | 50-60 Hz / 220-240 V~                                       |
| Connection Rating                     | 1.2 A                                                       |
| Aperture dimensions in cm (h / w / d) | 177.2-178.8 / 56-57 / min. 55                               |
| Controls                              |                                                             |
| Type of Control                       | 2.4" TFT-colour display, touch- & swipe                     |
|                                       | Digital temperature display for fridge and BioFresh         |
|                                       | compartments                                                |
| Door alarm                            | visual and acoustic                                         |
| Fridge compartment                    |                                                             |
| Forced air system                     | PowerCooling with Ambilight and FreshAir activated charcoal |
|                                       | filter                                                      |
| Door interior                         | Comfort GlassLine storage shelves with bottle holder,       |
|                                       | removable VarioBoxes, adjustable egg tray                   |
| VarioSafe                             | yes                                                         |
| Bottle shelf                          | Integrated bottle shelf                                     |
| Interior light                        | LED light panel, both sides                                 |
|                                       | LED BioFresh lighting                                       |
| BioFresh-Safes                        | 3 BioFresh safes with SoftTelescopic,                       |
|                                       | 2 Fruit & Vegetable safes, of which 1 with HydroBreeze,     |
|                                       | 1 Meat & Dairy safe, 1 FlexSystem                           |
| Features                              |                                                             |
| Door hinges                           | Reversible door hinging                                     |
| Replaceable door seal                 | yes                                                         |
| EAN-Nr.                               | 4016803082293                                               |
|                                       |                                                             |

# Technical drawing

Products and their details are staged for advertising purposes. Whilst every effort is made to ensure all specifications and information in this flyer are accurate, Liebherr reserves the right to make changes without notification. Where actual appliance measurements, specifications, and ratings are crucial, we recommend that the actual appliance installation instructions that accompany each appliance be checked. Liebherr will not be liable for any damage. (05.10.2023)