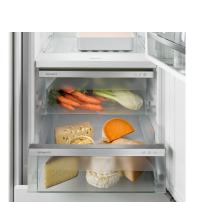

Fruit & Vegetable safe

Crunchy salad and strawberries: the most delicate foods deserve a special place so they stay fresh longer – in BioFresh safes. In the Fruit & Vegetable safe the temperature is close to 0 °C. Combined here with the constant humidity, thanks to the air-tight closure, unpackaged fruit and vegetables feel particularly at home. You do not have to adjust anything.

Meat & Dairy safe

Do you want the tender veal fillet or fresh milk to stay fresh for as long as possible? The BioFresh safes will ensure this is the case. In the Meat & Dairy Safe, the temperature is close to 0 °C – ideal storage conditions for even the most delicate of foods. And best of all, everything is perfectly adjusted in the factory for immediate use – and for longer freshness.