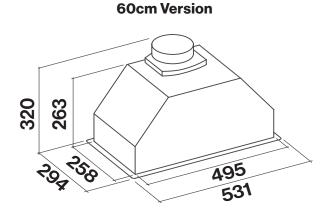

## **Dimensioned Drawings**

80cm and 105cm Version

| Model Code | Hood Mounting | Size  | Motor Output | Lighting               | Finish          |
|------------|---------------|-------|--------------|------------------------|-----------------|
| F3GI60S1   | Built-In      | 60cm  | 800 m³/hr    | LED 2 x 1.2 W (3200 K) | Stainless Steel |
| F3Gl80S1   | Built-In      | 80cm  | 800 m³/hr    | LED 2 x 1.2 W (3200 K) | Stainless Steel |
| F3GI10S1 • | Built-In      | 105cm | 800 m³/hr    | LED 2 x 1.2 W (3200 K) | Stainless Steel |