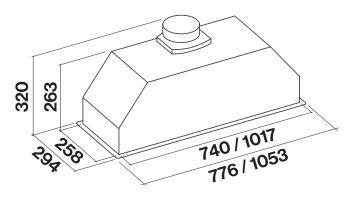

## **Dimensioned Drawings**

80cm and 105cm Version

| Model Code | Hood Mounting | Size  | Motor Output | Lighting               | Finish          |
|------------|---------------|-------|--------------|------------------------|-----------------|
| F3GI60S1   | Built-In      | 60cm  | 800 m³/hr    | LED 2 x 1.2 W (3200 K) | Stainless Steel |
| F3Gl80S1   | Built-In      | 80cm  | 800 m³/hr    | LED 2 x 1.2 W (3200 K) | Stainless Steel |
| F3GI10S1 • | Built-In      | 105cm | 800 m³/hr    | LED 2 x 1.2 W (3200 K) | Stainless Steel |