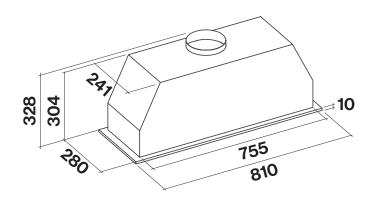

## **Dimensioned Drawings**

| Model Code | Hood Mounting | Size | Motor Output           | Lighting               | Finish          |
|------------|---------------|------|------------------------|------------------------|-----------------|
| FP3GP80S2  | Built-In      | 80cm | 950 m <sup>3</sup> /hr | LED 4 x 1.2 W (3200 K) | Stainless Steel |