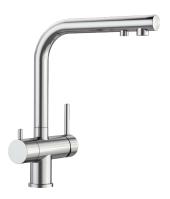

#### **FONTASBRF** Stainless steel

#### 3 in 1 Tap

3 in 1 mixer tap with cold and warm water lever on the right, filtered water lever on the left, space saving and practical

# High Arch and 360° swivel

The high arched neck and 360° swivel will allow you to clean dishes and fill pots and vases with ease