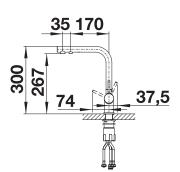

#### **Dimensions:**

300mm total height

205mm spout length

267mm spout height

### Spout Swivel:

360°

# **Line Drawings**

Note: Measurements are within 2 - 3mm of factory tolerance. It is advisable to check dimensions of physical product when measuring for installations and before doing any cut outs. \*Due to continual product development the information provided is not final and may be subject to change.