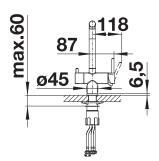

#### **Mounting Hole:**

Ø 35 mm tap hole required

# **Line Drawings**

Note: Measurements are within 2 - 3mm of factory tolerance. It is advisable to check dimensions of physical product when measuring for installations and before doing any cut outs. \*Due to continual product development the information provided is not final and may be subject to change.