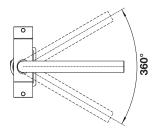

# High Arch and 360° swivel

The high arched neck and 360° swivel will allow you to clean dishes and fill pots and vases with ease

### Spout Swivel:

360°