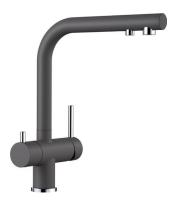

## **FONTASAF** Anthracite

#### 3 in 1 Tap

3 in 1 mixer tap with cold and warm water lever on the right, filtered water lever on the left, space saving and practical

## High Arch and 360° swivel

The high arched neck and 360° swivel will allow you to clean dishes and fill pots and vases with ease

#### Material:

Anthracite