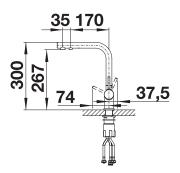

#### **Dimensions:**

300mm total height

205mm spout length

267mm spout height

## Spout Swivel:

360°

## **Line Drawings**

Note: Measurements are within 2 - 3mm of factory tolerance. It is advisable to check dimensions of physical product when measuring for installations and before doing any cut outs. \*Due to continual product development the information provided is not final and may be subject to change.