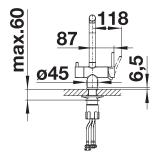

#### **Mounting Hole:**

Ø 35 mm tap hole required

## **Line Drawings**

Note: Measurements are within 2 - 3mm of factory tolerance. It is advisable to check dimensions of physical product when measuring for installations and before doing any cut outs. \*Due to continual product development the information provided is not final and may be subject to change.