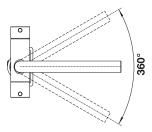

## High Arch and 360° swivel

The high arched neck and 360° swivel will allow you to clean dishes and fill pots and vases with ease

## Spout Swivel:

360°