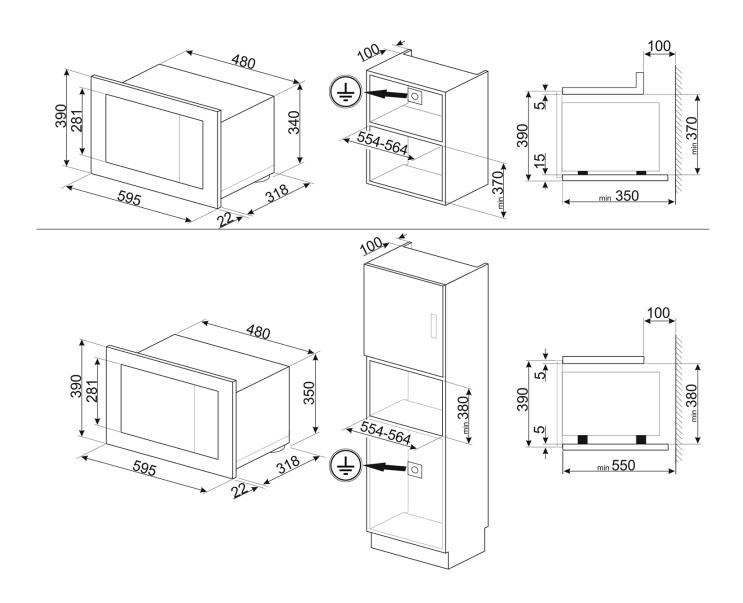

#### MICROWAVE FEATURES

EAN 8017709327347

Dimensions 595mmW x 390mmH x 340mmD

Finish Black glass
Display TFT
Capacity 21L
Installation Built-in

Cavity type Stainless steel interior
Turntable 24.5cm diameter