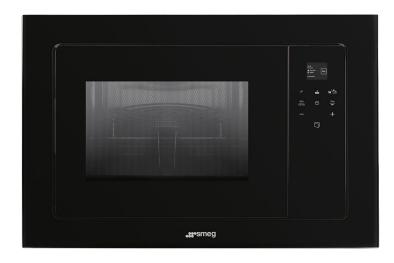

# FMIA120B3

### LINEA BUILT-IN MICROWAVE OVEN

#### MICROWAVE FEATURES

EAN 8017709327347

Dimensions 595mmW x 390mmH x 340mmD

Finish Black glass
Display TFT
Capacity 21L
Installation Built-in

Cavity type Stainless steel interior
Turntable 24.5cm diameter

 Power levels
 5

 Microwave power
 800W

 Grill Power
 1000W

Cooking functions Microwave, Microwave + Grill, Grill

Automatic cooking 3 programs

Defrost By Time and Weight
Other functions Quick Start option
Lighting 1 x 20W incandescent
Control panel Electronic touch pad

Opening Side opening, touch control

Clock TFT

Timer End of cooking acoustic alarm

Supplied accessories 1 x Trimkit

1 x Grill stand

Safety Control lock, microwave stops when door is opened

Power 230V, 50Hz, 10A Connection
Warranty Five years parts and labour