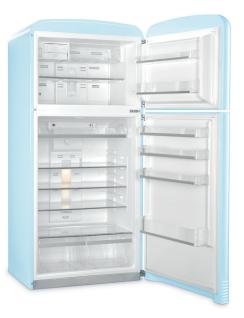

## FAB50 50'S STYLE RETRO REFRIGERATOR

MEG

SMEG

Left FAB50LBLAU Right FAB50RBLAU

Right FAB50RCRAU

| Finish                          | Black, Cream, Pastel Blue, Red, White                                        |
|---------------------------------|------------------------------------------------------------------------------|
| Dimensions                      | 796mmW x 1872mmH x 780mmD (includes handle)                                  |
| Gross Capacity                  | Refrigerator: 351L<br>Freezer: 116L<br>Total: 467L                           |
| REFRIGERATOR (Main Compartment) |                                                                              |
| No. Shelves                     | 3 x Quick chill glass                                                        |
| No.Drawers                      | 2 x With glass cover                                                         |
| Lighting                        | Incandescent                                                                 |
| REFRIGERATOR (Inner door)       |                                                                              |
| No. Shelves                     | 1 x shelf with cover<br>4 x adjustable with wire support<br>1 x bottle shelf |
| Accessories                     | 1 x Cheese box<br>1 x Butter tray                                            |
| FREEZER                         |                                                                              |
| No. Shelves                     | 1 × Plastic shelf                                                            |
| Accessories                     | 1 x Manual ice maker<br>2 x Ice boxes<br>1 x Fast-freeze compartment         |
| Defrost                         | Total Frost Free                                                             |
| Performance                     |                                                                              |
| Energy Consumption              | 439kWh/year                                                                  |
| Star Rating                     | 3 Star                                                                       |
| Noise                           | 43 dBA                                                                       |
| Power                           | 220–240V, 50Hz RATING<br>10A (3-pin plug)                                    |
| Warranty                        | 5 years parts and labour                                                     |