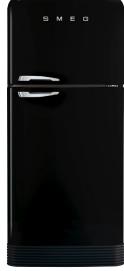

## FAB50 50'S STYLE RETRO REFRIGERATOR

MEG

SMEG

Left FAB50LBLAU Right FAB50RBLAU

Right FAB50RCRAU

| Finish                          | Black, Cream, Pastel Blue, Red, White                                        |
|---------------------------------|------------------------------------------------------------------------------|
| Dimensions                      | 796mmW x 1872mmH x 780mmD (includes handle)                                  |
| Gross Capacity                  | Refrigerator: 351L<br>Freezer: 116L<br>Total: 467L                           |
| REFRIGERATOR (Main Compartment) |                                                                              |
| No. Shelves                     | 3 x Quick chill glass                                                        |
| No.Drawers                      | 2 x With glass cover                                                         |
| Lighting                        | Incandescent                                                                 |
| REFRIGERATOR (Inner door)       |                                                                              |
| No. Shelves                     | 1 x shelf with cover<br>4 x adjustable with wire support<br>1 x bottle shelf |
| Accessories                     | 1 x Cheese box<br>1 x Butter tray                                            |
| FREEZER                         |                                                                              |
| No. Shelves                     | 1 × Plastic shelf                                                            |
| Accessories                     | 1 x Manual ice maker<br>2 x Ice boxes<br>1 x Fast-freeze compartment         |
| Defrost                         | Total Frost Free                                                             |
| Performance                     |                                                                              |
| Energy Consumption              | 439kWh/year                                                                  |
| Star Rating                     | 3 Star                                                                       |
| Noise                           | 43 dBA                                                                       |
| Power                           | 220–240V, 50Hz RATING<br>10A (3-pin plug)                                    |
| Warranty                        | 5 years parts and labour                                                     |