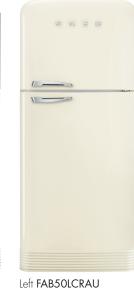

## FAB50 50'S STYLE RETRO REFRIGERATOR

MEG

SMEG

Left FAB50LBLAU Right FAB50RBLAU

Right FAB50RCRAU

| Finish                          | Black, Cream, Pastel Blue, Red, White                                        |
|---------------------------------|------------------------------------------------------------------------------|
| Dimensions                      | 796mmW x 1872mmH x 780mmD (includes handle)                                  |
| Gross Capacity                  | Refrigerator: 351L<br>Freezer: 116L<br>Total: 467L                           |
| REFRIGERATOR (Main Compartment) |                                                                              |
| No. Shelves                     | 3 x Quick chill glass                                                        |
| No.Drawers                      | 2 x With glass cover                                                         |
| Lighting                        | Incandescent                                                                 |
| REFRIGERATOR (Inner door)       |                                                                              |
| No. Shelves                     | 1 x shelf with cover<br>4 x adjustable with wire support<br>1 x bottle shelf |
| Accessories                     | 1 x Cheese box<br>1 x Butter tray                                            |
| FREEZER                         |                                                                              |
| No. Shelves                     | 1 × Plastic shelf                                                            |
| Accessories                     | 1 x Manual ice maker<br>2 x Ice boxes<br>1 x Fast-freeze compartment         |
| Defrost                         | Total Frost Free                                                             |
| Performance                     |                                                                              |
| Energy Consumption              | 439kWh/year                                                                  |
| Star Rating                     | 3 Star                                                                       |
| Noise                           | 43 dBA                                                                       |
| Power                           | 220–240V, 50Hz RATING<br>10A (3-pin plug)                                    |
| Warranty                        | 5 years parts and labour                                                     |