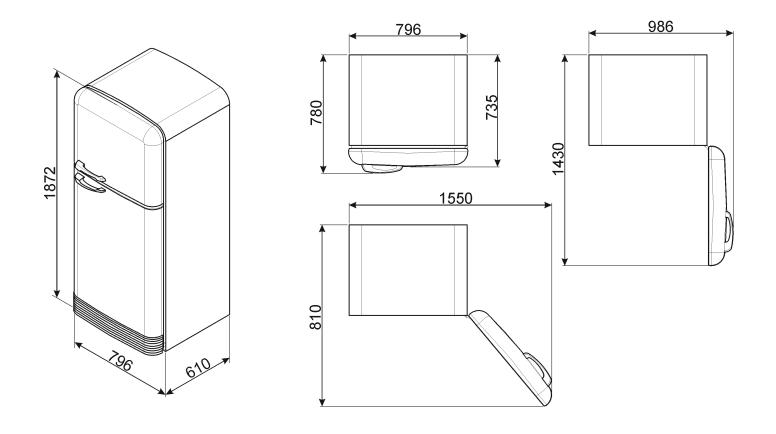

## REFRIGERATION

## FAB50 50'S STYLE RETRO REFRIGERATOR

PLEASE NOTE: drawings are not to scale. They are to assist only. WARNING: technical specifications and product sizes can be varied by the manufacturer without notice. Cutouts for appliances should only be by physical product measurements. The above information is indicative only.