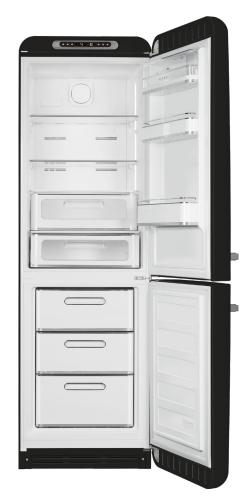

## FAB32 50'S STYLE RETRO REFRIGERATOR

| Finish             | Orange, Pastel blue, White, Blue, Black, Pink, Red, Silver,<br>Pastel green, Lime green, Cream             |
|--------------------|------------------------------------------------------------------------------------------------------------|
| Dimensions         | 600mmW x 1968mmH x 768mmD (includes handle)                                                                |
| Gross Capacity     | Refrigerator: 234L<br>Freezer: 97L<br>Total: 331L                                                          |
| REFRIGERATOR       |                                                                                                            |
| No. Shelves        | 2 x Quick chill glass<br>1 x Deli cover<br>1 x Crisper cover                                               |
| No.Drawers         | 1 x Crisper drawer<br>1 x Deli drawer                                                                      |
| Lighting           | LED                                                                                                        |
| Inner Fridge Door) |                                                                                                            |
| No. Shelves        | 1 x shelf with transparent cover<br>1 x adjustable with wire support<br>1 x bottle shelf with wire support |
| FREEZER            |                                                                                                            |
| No. Shelves        | 2                                                                                                          |
|                    |                                                                                                            |

| No. of drawers     | 3 x plastic drawers                   |                                                                                                            |
|--------------------|---------------------------------------|------------------------------------------------------------------------------------------------------------|
| Accessories        | 1 x Fast freezing compartment         |                                                                                                            |
| Defrost            | Total Frost Free                      |                                                                                                            |
| Performance        |                                       |                                                                                                            |
| Energy Consumption | 260kWh/year                           |                                                                                                            |
| Star Rating        | 4.5 Star                              | The more<br>stars the more<br>energy efficient                                                             |
| Noise              | 37 dBA                                | ENERO<br>RATIN                                                                                             |
| Power              | 220–240V, 50/60Hz<br>10A (3-pin plug) | Alice present or follows<br>because the second of the second<br>Crangy consumption<br>260<br>With per year |
| Warranty           | 5 years parts and labour              | compare models at <u>www.energy</u>                                                                        |
|                    |                                       |                                                                                                            |

#### TEMPERATURE CONTROL WITH LED DISPLAY

Set the optimal conditions for a variety of food and beverages with Smeg's electronic temperature control display. At the touch of a button, accurately monitor temperature for fridge and freezer with a simple to use LED display.

#### LIFE PLUS O°C DRAWER

F A B

This drawer provides a controlled temperature zone for better and longer preservation of perishable food such as meat, fish and dairy products.

#### MULTI-FLOW COOLING SYSTEM

MultiFlow accelerated air circulation technology provides a constant temperature in all section of the refrigerator, except for the Fresh Plus Zone where the temperature is maintained around 0°C. Compared to conventional systems, the multi-flow cooling system delivers the most efficient cooling of food, keeping the freshness, aroma, and nutrients of fruit, vegetables, and meat much longer.