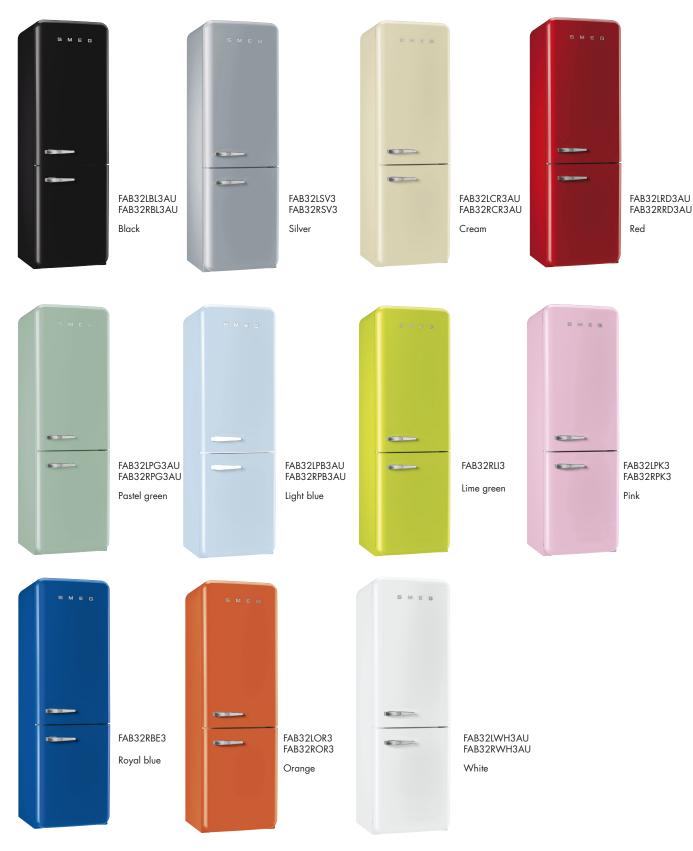

chnology provides a constant temperature in all section of the refrigerator, except for the Fresh Plus Zone where the temperature is maintained around 0°C. Compared to conventional systems, the multi-flow cooling system delivers the most efficient cooling of food, keeping the freshness, aroma, and nutrients of fruit, vegetables, and meat much longer.



Since 1948



#### REFRIGERATIOF A B

# FAB32 50'S STYLE RETRO REFRIGERATOR



PLEASE NOTE: drawings are not to scale. They are to assist only. WARNING: technical specifications and product sizes can be varied by the manufacturer without notice. Cutouts for appliances should only be by physical product measurements. The above information is indicative only.

technology with style

# FAB REFRIGERATION

# FAB32 50'S STYLE RETRO REFRIGERATOR



L: left hinge | R: right hinge