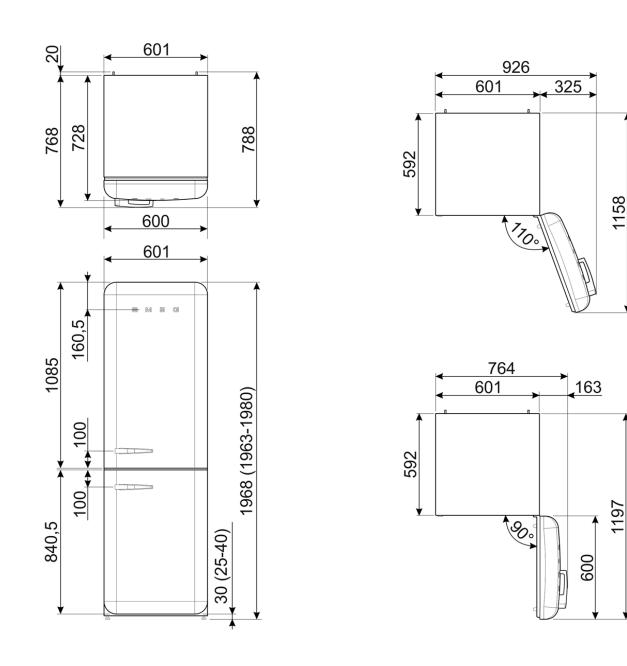

## FAB32 50'S STYLE RETRO REFRIGERATOR

| Finish             | Orange, Pastel blue, White, Blue, Black, Pink, Red, Silver,<br>Pastel green, Lime green, Cream             |
|--------------------|------------------------------------------------------------------------------------------------------------|
| Dimensions         | 600mmW x 1968mmH x 768mmD (includes handle)                                                                |
| Gross Capacity     | Refrigerator: 234L<br>Freezer: 97L<br>Total: 331L                                                          |
| REFRIGERATOR       |                                                                                                            |
| No. Shelves        | 2 x Quick chill glass<br>1 x Deli cover<br>1 x Crisper cover                                               |
| No.Drawers         | 1 x Crisper drawer<br>1 x Deli drawer                                                                      |
| Lighting           | LED                                                                                                        |
| Inner Fridge Door) |                                                                                                            |
| No. Shelves        | 1 x shelf with transparent cover<br>1 x adjustable with wire support<br>1 x bottle shelf with wire support |
| FREEZER            |                                                                                                            |
| No. Shelves        | 2                                                                                                          |
|                    |                                                                                                            |

# FAB32 50'S STYLE RETRO REFRIGERATOR

PLEASE NOTE: drawings are not to scale. They are to assist only. WARNING: technical specifications and product sizes can be varied by the manufacturer without notice. Cutouts for appliances should only be by physical product measurements. The above information is indicative only.

# FAB32 50'S STYLE RETRO REFRIGERATOR

L: left hinge | R: right hinge