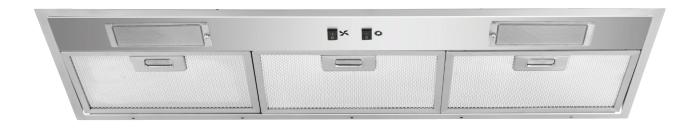

# >> EV-9UCQ rangehood/UNDER MOUNT/90cm

- easy to use stainless steel undermount rangehood integrates seamlessly with kitchen cabinetry, creates a functional, practical kitchen.
- powerful silent extraction externally mounted motor for effective extraction of steam, smoke, and odours, leaves kitchen air fresher.
- strong lighting Incandescent lighting over the cooking zone.
- **mesh filters** aluminium, dishwasher safe.

### Description

- stainless steel finish
- silent motor system
- manual controls
- single speed level
- incandescent lighting
- aluminium, dishwasher safe filters
- 2 Year Warranty on rangehood
- 10 Year Warranty on Isodrive motor

### EV-9UCQ

- dimensions: (W x D)
  900 x 295 mm
- 3 x aluminium mesh filters
- 2 x 25W incandescent light bulbs