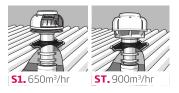

## Isodrive® Power Options

## Motor power

- **S1** single external motor
- 650 m³/h airflow
- 150mm flexi ducting (4m),
- install roof/wall/eaves
- ST single external motor
- 900 m³/h airflow
- 200mm flexi ducting (6m)
- install roof/wall