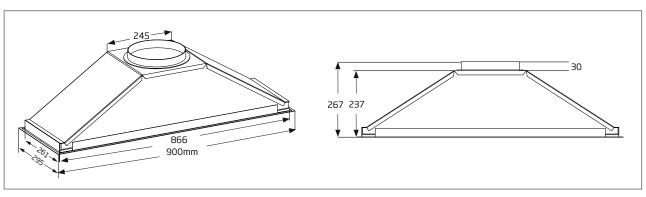

### EV-9UCQ

- dimensions: (W x D)
  900 x 295 mm
- 3 x aluminium mesh filters
- 2 x 25W incandescent light bulbs