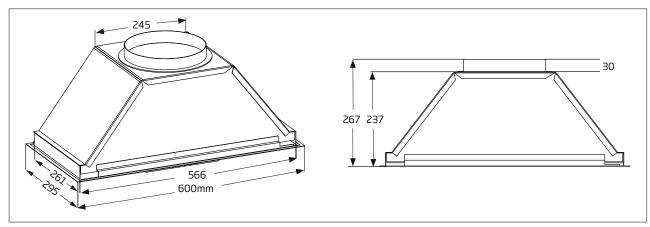

### Technical data

#### EV-6UCQ

- dimensions: (W x D) 600 x 295 mm
- 2 x aluminium mesh filters
- 2 x 25W incandescent light bulbs