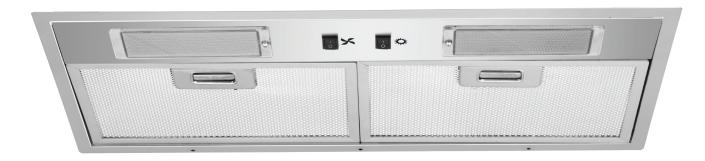

# >> EV-6UCQ rangehood/under mount/60cm

- easy to use stainless steel undermount rangehood integrates seamlessly with kitchen cabinetry, creates a functional, practical kitchen.
- powerful silent extraction externally mounted motor for effective extraction of steam, smoke, and odours, leaves kitchen air fresher.
- strong lighting Incandescent lighting over the cooking zone.
- mesh filters aluminium, dishwasher safe.

#### Description

- stainless steel finish
- silent motor system
- manual controls
- · single speed level
- incandescent lighting
- aluminium, dishwasher safe filters
- 2 Year Warranty on rangehood
- 10 Year Warranty on Isodrive motor

#### EV-6UCQ

- dimensions: (W x D) 600 x 295 mm
- 2 x aluminium mesh filters
- 2 x 25W incandescent light bulbs