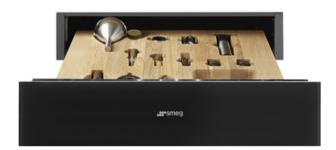

# **TECHNICAL FEATURES**

Opening mechanism: Push-pull • Base material: Stainless steel • Max weight allowance: 15 kg • Maximum drawer loading weight: 85 kg • Accessories included: Slavonia durmast wooden shelf, Wine pump, 2 corks, Sparkling wines cork, Cork to pour wine, Anti-drip cork, Solid steel cork for sparkling wines, Champagne/ sparkling wine pliers, Corkscrew sommelier, Red wines cork, Wine thermometer with slipcase, Wine funnel with wooden handle