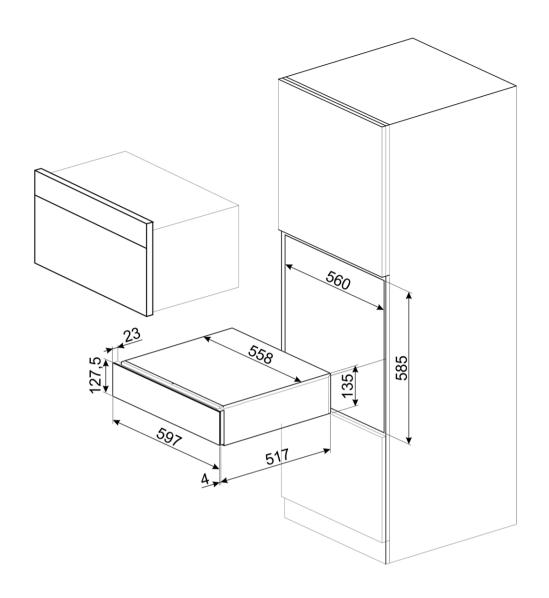

# LOGISTIC INFORMATION

Width (mm): 597 mm • Depth (mm): 538 mm • Net weight (kg): 19.600 kg • Product Height (mm): 135 mm