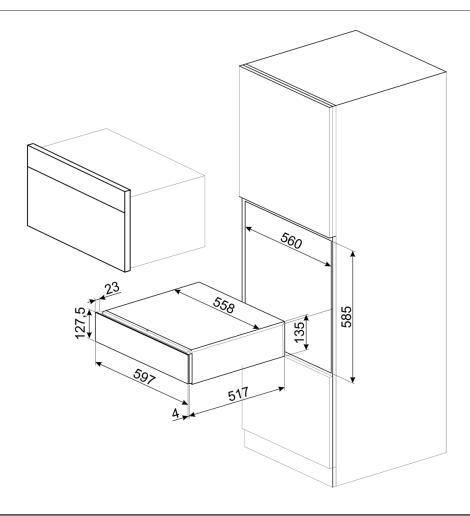

#### SOMMELIER DRAWER FEATURES

EAN 8017709326562

Dimensions 597mmW x 135mmH x 538mmD

Finish Midnight Black

**Installation** Built-in

Designed to fit beneath Smeg Linea wine cellars,

ovens and compact ovens

Drawer Push pull system