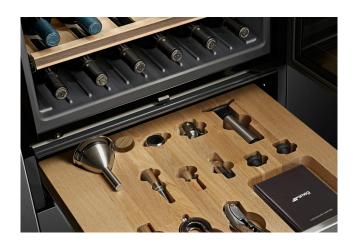

#### **INCLUDED ACCESSORIES**

- 1 x Slavonia durmast wooden shelf
- $1 \times Wine pump + 2 corks$
- 1 x Sparkling wines cork
- 1 x Cork to pour wine
- 1 x Anti-drip cork
- 1 x Solid steel cork for sparkling wines
- 1 x Champagne/ sparkling wine pliers
- 1 x Corkscrew sommelier
- 1 x Red wines cork
- 1 x Wine thermometer with slipcase
- 1 x Wine funnel with wooden handle

#### PREMIUM OAK INSERT

The custom made drawer insert houses speciality sommelier tools for storing, recording and serving wine. The ideal companion to the built-in wine cellar.

### **MATCHES WELL WITH:**

CVI121B3 LINEA 21 BOTTLE WINE CELLAR

CVI129B3 LINEA 29 BOTTLE WINE CELLAR