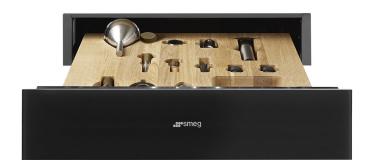

#### **INCLUDED ACCESSORIES**

- 1 x Slavonia durmast wooden shelf
- $1 \times Wine pump + 2 corks$
- 1 x Sparkling wines cork
- 1 x Cork to pour wine
- 1 x Anti-drip cork
- 1 x Solid steel cork for sparkling wines
- 1 x Champagne/ sparkling wine pliers
- 1 x Corkscrew sommelier
- 1 x Red wines cork
- 1 x Wine thermometer with slipcase
- 1 x Wine funnel with wooden handle

#### PREMIUM OAK INSERT

The custom made drawer insert houses speciality sommelier tools for storing, recording and serving wine. The ideal companion to the built-in wine cellar.

#### SILICON ANTISLIP MAT

The bottom of the drawer is lined with a non-slip material to prevent contents from moving when the drawer is opened and closed.