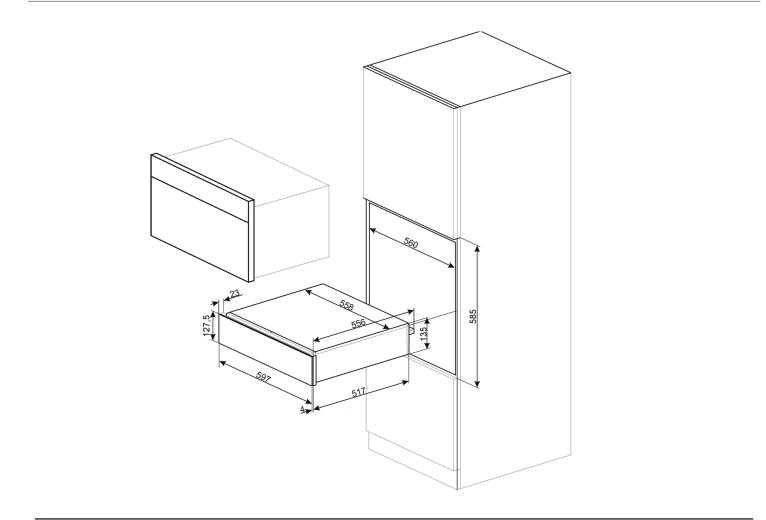

| WARMING DRAWER FEATURES |                                                                                                     |
|-------------------------|-----------------------------------------------------------------------------------------------------|
| EAN                     | 8017709328078                                                                                       |
| Dimensions              | 597mmW x 135mmH x 540mmD                                                                            |
| Finish                  | Midnight Black                                                                                      |
| Installation            | Built-in<br>Designed to fit beneath Smeg Linea 60cm ovens<br>and compact ovens                      |
| Programs/<br>functions  | Defrosting<br>Proving<br>Cup warming<br>Keep warm<br>Crockery warming<br>Heating and reconstituting |
| Drawer                  | 21L capacity<br>Push pull system<br>Dial control                                                    |
| Thermostat              | 30° C - 80° C                                                                                       |
| Power                   | 220-240V, 50-60Hz<br>400W<br>2A Connection                                                          |
| Warranty                | Five years parts and labour                                                                         |