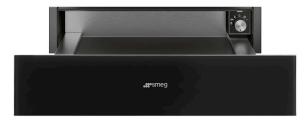

## CPR115B3 15CM LINEA WARMING DRAWER

| WARMING DRAWER FEATURES |                                                                                                     |
|-------------------------|-----------------------------------------------------------------------------------------------------|
| EAN                     | 8017709328078                                                                                       |
| Dimensions              | 597mmW x 135mmH x 540mmD                                                                            |
| Finish                  | Midnight Black                                                                                      |
| Installation            | Built-in<br>Designed to fit beneath Smeg Linea 60cm ovens<br>and compact ovens                      |
| Programs/<br>functions  | Defrosting<br>Proving<br>Cup warming<br>Keep warm<br>Crockery warming<br>Heating and reconstituting |
| Drawer                  | 21L capacity<br>Push pull system<br>Dial control                                                    |
| Thermostat              | 30° C - 80° C                                                                                       |
| Power                   | 220-240V, 50-60Hz<br>400W<br>2A Connection                                                          |
| Warranty                | Five years parts and labour                                                                         |