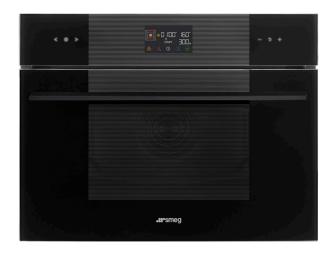

mpact ovens                      |
| Programs/<br>functions  | Defrosting<br>Proving<br>Cup warming<br>Keep warm<br>Crockery warming<br>Heating and reconstituting |
| Drawer                  | 21L capacity<br>Push pull system<br>Dial control                                                    |
| Thermostat              | 30° C - 80° C                                                                                       |
| Power                   | 220-240V, 50-60Hz<br>400W<br>2A Connection                                                          |
| Warranty                | Five years parts and labour                                                                         |



# WARMING DRAWER

## CPR115B3 15CM LINEA WARMING DRAWER

### MADE IN ITALY Since 1948

#### MATCHES WELL WITH:



SOA4102M1B3 - COMPACT LINEA SPEEDOVEN