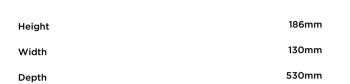

## DIMENSIONS

## SPECIFICATIONS

| Product dimensions |       |
|--------------------|-------|
| Depth              | 530mm |
| Height             | 186mm |
| Width              | 130mm |
|                    |       |
| SKU                | 82819 |