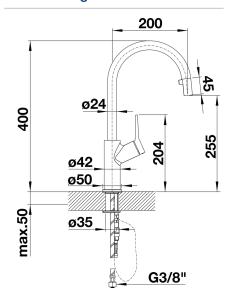

## Dimensions:

400mm total height

200mm spout length

255mm spout height

#### **Spout Swivel:**

190°

#### **Mounting Hole:**

Ø 35 mm tap hole required