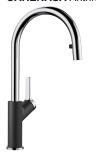

# **BLANCO**

**CARENASA** Anthracite

## **Pull Out Design**

Stylish and practical design equipped with a pull out head for maximum flexibility. Change between normal or spray flow with the press of a button

#### **High Arch Goose Neck**

The high arched goose neck will allow you to clean dishes and fill pots and vases with ease