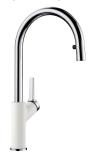

#### **CARENASW** White

## **Pull Out Design**

Stylish and practical design equipped with a pull out head for maximum flexibility. Change between normal or spray flow with the press of a button

#### **High Arch Goose Neck**

The high arched goose neck will allow you to clean dishes and fill pots and vases with ease