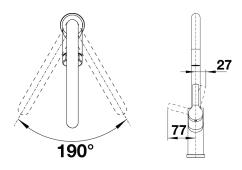

tical design equipped with a pull out head for maximum flexibility. Change between normal or spray flow with the press of a button

#### **High Arch Goose Neck**

The high arched goose neck will allow you to clean dishes and fill pots and vases with ease

## Silgranit™ Look

Available in Silgranit™ look making it simple to have the perfect finish in your kitchen

## **Specifications**

#### Material:

Anthracite and chrome, white and chrome

### **WELS Rating:**

5

## Litres Per Minute:

5 5

#### **Recommended Pressure:**

300kPa

#### Min Pressure:

150kPa

## Max Pressure:

1000kPa

## Dimensions:

400mm total height

200mm spout length

255mm spout height

#### **Spout Swivel:**

190°

#### **Mounting Hole:**

Ø 35 mm tap hole required

## Warranty:

10 years

## **Line Drawings**





Note: Measurements are within 2 - 3mm of factory tolerance. It is advisable to check dimensions of physical product when measuring for installations and before doing any cut outs. \*Due to continual product development the information provided is not final and may be subject to change.