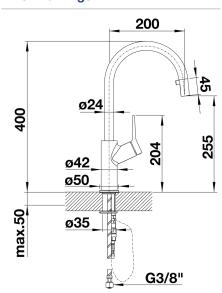

#### Dimensions:

400mm total height

200mm spout length

255mm spout height

# Mounting Hole:

Ø 35 mm tap hole required

# **Line Drawings**

Note: Measurements are within 2 - 3mm of factory tolerance. It is advisable to check dimensions of physical product when measuring for installations and before doing any cut outs. \*Due to continual product development the information provided is not final and may be subject to change.