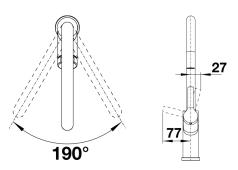

#### Spout Swivel:

190°

# **Line Drawings**

Note: Measurements are within 2 - 3mm of factory tolerance. It is advisable to check dimensions of physical product when measuring for installations and before doing any cut outs. \*Due to continual product development the information provided is not final and may be subject to change.