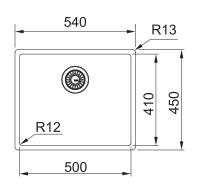

## **PRODUCT INFORMATION**

| Installation     | Topmount/Undermount/Flushmount |
|------------------|--------------------------------|
| Dimensions       | 540 x 450mm                    |
| Cabinet Base     | 600mm                          |
| Bowl Size        | 500 x 410 x 200mm / 40L        |
| Bowl Radius      | 12mm                           |
| Cut-Out Size     | Refer to instruction manual    |
| Cut-Out Template | Refer to instruction manual    |
| Waste Outlet     | 3 1/2"                         |
| Overflow         | Yes - Hidden                   |
| Tap Holes        | N/A                            |
| Remote Waste     | Optional                       |
| Finish           | Gold PVD, F-Inox Nano Coating. |
| Warranty         | 50 Years                       |
|                  |                                |

NOTE: Cut-out dimensions are a guide only, please use the actual sink as your template.

**Extension Drainer** 

RM44GD Rollamat

SB425GD Strainer Bowl

DT360

**DB664 Drainer Basket** 

**CB931 Chopping Board** 