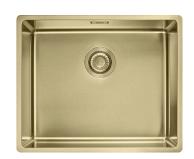

## **MYTHOS MASTERPIECE**

## BXM210-50GD

## **PRODUCT INFORMATION**

| Installation     | Topmount/Undermount/Flushmount |
|------------------|--------------------------------|
| Dimensions       | 540 x 450mm                    |
| Cabinet Base     | 600mm                          |
| Bowl Size        | 500 x 410 x 200mm / 40L        |
| Bowl Radius      | 12mm                           |
| Cut-Out Size     | Refer to instruction manual    |
| Cut-Out Template | Refer to instruction manual    |
| Waste Outlet     | 3 1/2"                         |
| Overflow         | Yes - Hidden                   |
| Tap Holes        | N/A                            |
| Remote Waste     | Optional                       |
| Finish           | Gold PVD, F-Inox Nano Coating. |
| Warranty         | 50 Years                       |
|                  |                                |