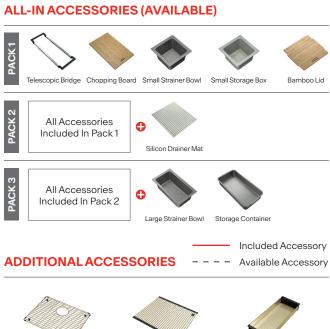

------|
| Dimensions       | 540 x 450mm                    |
| Cabinet Base     | 600mm                          |
| Bowl Size        | 500 x 410 x 200mm / 40L        |
| Bowl Radius      | 12mm                           |
| Cut-Out Size     | Refer to instruction manual    |
| Cut-Out Template | Refer to instruction manual    |
| Waste Outlet     | 3 1/2"                         |
| Overflow         | Yes - Hidden                   |
| Tap Holes        | N/A                            |
| Remote Waste     | Optional                       |
| Finish           | Gold PVD, F-Inox Nano Coating. |
| Warranty         | 50 Years                       |
|                  |                                |

NOTE: Cut-out dimensions are a guide only, please use the actual sink as your template.







**Extension Drainer** 



RM44GD Rollamat



SB425GD Strainer Bowl

DT360

**DB664 Drainer Basket** 

**CB931 Chopping Board** 

## **FEATURES & BENEFITS**