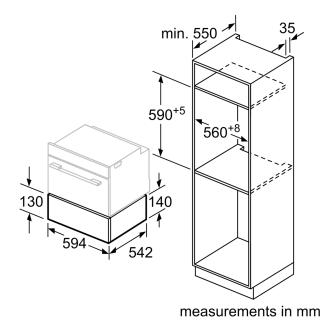

# Series 8, Built-in vacuum drawer, 60 x 14 cm BVE9101B1

Compact ovens with an appliance height of 455 mm can be installed above a vacuum sealing drawer. An intermediate floor is not required.

measurements in mm