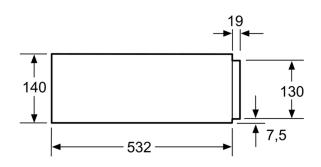

## Dimensions

- Appliance dimensions (HxWxD): 140 mm x 595 mm x 542 mm
- Please reference the built-in dimensions provided in the installation drawing