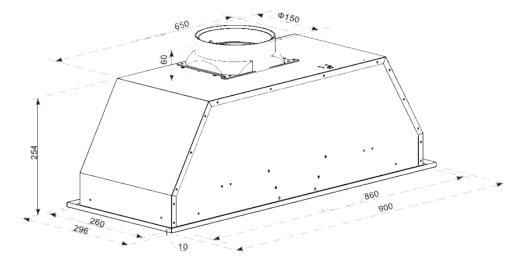

## **Dimensions & Weights**

Cut-out Dimensions (WxD): 860 x 265 mm

Unpackaged Height: 254 mm Unpackaged Width: 900 mm Unpacked Depth: 296 mm Unpackaged Weight:  $6.6 \, \text{kg}$ Packaged Height: 325 mm Packaged Width: 945 mm Packaged Depth: 340 mm Packaged Weight: 9.3 kg