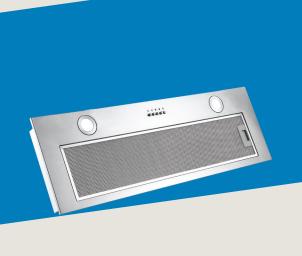

## **Main Features**

Type Undermount

Control: Push Button

Construction Type: Stainless Steel

Operation Levels: 3

Lighting: 2 x 2 Watt LED Lamps
Filtration: 1 x Washable Aluminium

Cassette Filter

Filter: 1 x CF152 Included,

Replacement Sold Separately

Air Extraction (according to

EN1591): 820 m³/h
Dimension of Pipe Connection: 150 mm
Adapter: 120 mm
Noise Level: 73 db(A)

Voltage: 220-240
Frequency: 50 Hz
Supply Cord & Plug: Yes
Total Power Consumption: 274 W