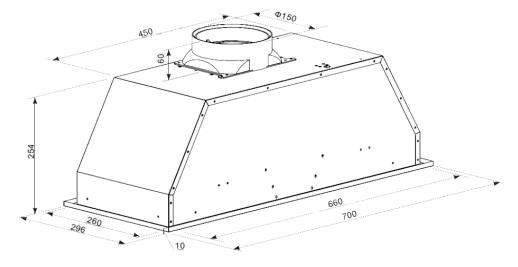

## **Dimensions & Weights**

Cut-out Dimensions (WxD): 660 x 265 mm

Unpackaged Height: 254 mm Unpackaged Width: 695 mm Unpacked Depth: 296 mm Unpackaged Weight:  $6.6 \, \text{kg}$ Packaged Height: 325 mm Packaged Width: 745 mm Packaged Depth: 340 mm Packaged Weight: 9.3 kg