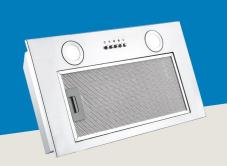

## **Main Features**

Type Undermount
Control: Push Button
Construction Type: Stainless Steel

Operation Levels: 3

Lighting: 2 x 2 Watt LED Lamps
Filtration: 1 x Washable Aluminium

Cassette Filter

Filter: 1 x CF152 Included,

Replacement Sold Separately

Air Extraction (according to

EN1591): 600 m³/h
Dimension of Pipe Connection: 150 mm
Adapter: 120 mm
Noise Level: 70 db(A)

Voltage: 220-240
Frequency: 50 Hz
Supply Cord & Plug: Yes
Total Power Consumption: 194 W