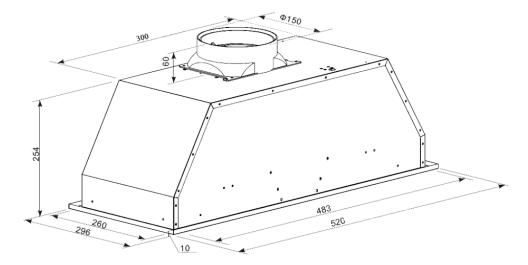

## **Dimensions & Weights**

Cut-out Dimensions (WxD): 490 x 265 mm

Unpackaged Height: 254mm Unpackaged Width: 520 mm Unpacked Depth: 296 mm Unpackaged Weight:  $5.2 \, \text{kg}$ Packaged Height: 325 mm Packaged Width: 570 mm 340 mm Packaged Depth: Packaged Weight: 6.4 kg