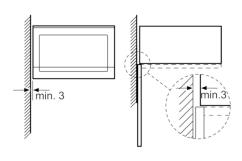

#### **Dimensions**

- Appliance dimensions (HxWxD): 382 mm x 594 mm x 388 mm
- Installation dimensions (HxWxD): 380 mm 382 mm x 560 mm 568 mm x 550 mm
- Please reference the built-in dimensions provided in the installation drawing

## Microwave, corner installation

Measurements in mm

\* 20 mm for metal fascia measurements in mm

measurements in mm