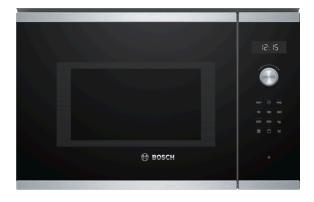

### Serie | 6, Built-in microwave, Stainless BEL554MS0A

#### The built-in microwave for the 38 cm niche: use it for thawing, heating and perfect preparation of food.

- Microwave function: time saving preparation, defrosting and re-heating of dishes.
- AutoPilot 8: every dish is a perfect success thanks to 8 pre-set automatic programmes.
- Electronical door opening: comfortable door opening just with a fingertip on the sensor button.
- Grill function: perfect grilling results are quickly and easily achieved thanks to a powerful grill.
- White LED display control: easy-to-use thanks to the time functions.

## Serie | 6, Built-in microwave, Stainless steel BEL554MS0A

# The built-in microwave for the 38 cm niche: use it for thawing, heating and perfect preparation of food.