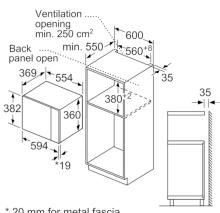

#### **Dimensions**

- Appliance dimensions (HxWxD): 382 mm x 594 mm x 388 mm
- Installation dimensions (HxWxD): 380 mm 382 mm x 560 mm 568 mm x 550 mm
- Please reference the built-in dimensions provided in the installation drawing

## Microwave, corner installation

Measurements in mm

\* 20 mm for metal fascia measurements in mm

measurements in mm