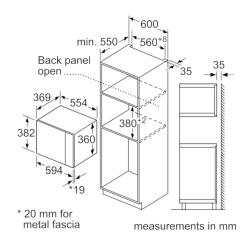

#### **Dimensions**

- Appliance dimensions (HxWxD): 382 mm x 594 mm x 388 mm
- Installation dimensions (HxWxD): 380 mm 382 mm x 560 mm 568 mm x 550 mm
- Please reference the built-in dimensions provided in the installation drawing

## Microwave, corner installation

Measurements in mm

\* 20 mm for metal fascia measurements in mm

measurements in mm