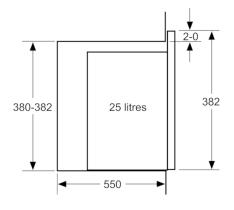

#### **Technical Data**

Type of micro-wave oven: MW+Grill function Type of control: Electronic Color / Material Front : Stainless steel 382 x 594 x 388 Dimensions of the product (mm): Cavity dimensions (mm): 208.0 x 328.0 x 369.0 130 Length electrical supply cord (cm): Net weight (kg): 18.045 Gross weight (kg): 21.0 4242005039012 EAN code: Maximum micro-wave power (W): 900 Connection Rating (W): 1450 Current (A): 10 Voltage (V): 220-230 Frequency (Hz): 50 AU plug Plug type :

#### Design

- Rotary control knobs, Retractable control knobs, Touch control
- Stainless steel cavity
- Cavity volume: 25 l

#### **Dimensions**

- Appliance dimensions (HxWxD): 382 mm x 594 mm x 388 mm
- Installation dimensions (HxWxD): 380 mm 382 mm x 560 mm 568 mm x 550 mm
- Please reference the built-in dimensions provided in the installation drawing